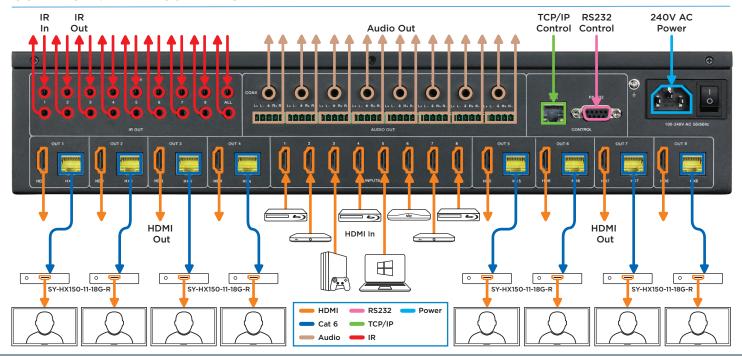

#### **CONNECTIVITY ILLUSTRATION**

# Xcalibur 88 + 8x Xcalibur 11 Receivers

## Xcalibur 88

8x Xcalibur 11 Receivers