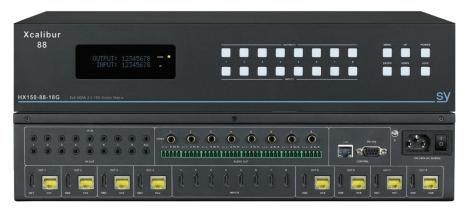

## Xcalibur 88

Designed with the professional System Integrator in mind. Xcalibur can transmit HDMI 2.0 18G signals @ 4K60Hz 4:4:4 to 120m and @ 1080p to 150m. As well as the HX outputs you also get a mirrored HDMI port on each output channel for local Displays or you can connect an AOC active fibre cable. Xcalibur 88 has Bi-directional IR, RS232 Control, RS232 Pass Through, Down Scaling of 4K60 4:4:4 to 1080p, Test Pattern Generator with Checkerboard or Solid Colour Patterns at 4K60, 4K30 or 1080p, Balanced Audio & Digital Audio De-embed Outputs, Video Keep Alive function which maintains a video output when no signal is detected, PoC, Support and management of HDCP 1.4 and HDCP 2.2 or Cascade Mode. Full EDID management. Control via RS232, IR, LAN as well as triggering CEC device commands via RS232. In addition the included Xcalibur 11 Receivers have an analogue Audio De-embed Output.

#### **FEATURES**

- 8x8 Matrix Switcher
- 8x HX RXs included
- Long Range Reliable Transmission 1080p to 150m, 4K60 to 120m over cat6 cable
- HDMI 2.0 18Gbps 4K60 4:4:4
- Down Scaler 4K to 1080p
- HDCP Management Discrete control of HDMI & HX ports.
   HDCP 2.2, 1.4, or Cascade
- EDID Management Discrete control of HDMI & HX ports,
   Pass-through, or user Memory option