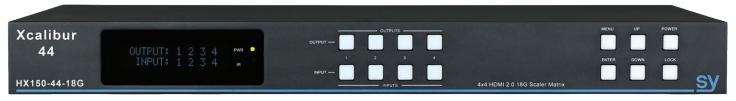

# Xcalibur 44

#### Xcalibur 44

Designed with the professional System Integrator in mind. Xcalibur can transmit HDMI 2.0 18G signals @ 4K60Hz 4:4:4 to 120m and @ 1080p to 150m. As well as the HX outputs you also get a mirrored HDMI port on each output channel for local Displays or you can connect an AOC active fibre cable. Xcalibur 44 has Bi-directional IR, RS232 Control, RS232 Pass Through, Down Scaling of 4K60 4:4:4 to 1080p, Test Pattern Generator with Checkerboard or Solid Colour Patterns at 4K60, 4K30 or 1080p, Balanced Audio & Digital Audio De-embed Outputs, Video Keep Alive function which maintains a video output when no signal is detected, PoC, Support and management of HDCP 1.4 and HDCP 2.2 or Cascade Mode. Full EDID management. Control via RS232, IR, LAN as well as triggering CEC device commands via RS232. In addition the included Xcalibur 11 Receivers have an analogue Audio De-embed Output.

#### **FEATURES**

- 4x4 Matrix Switcher
- 4x HX RXs included
- Long Range Reliable Transmission 1080p to 150m, 4K60 to 120m over cat6 cable
- HDMI 2.0 18Gbps 4K60 4:4:4
- Down Scaler 4K to 1080p
- HDCP Management Discrete control of HDMI & HX ports.
   HDCP 2.2, 1.4, or Cascade
- EDID Management Discrete control of HDMI & HX ports, Pass-through, or user Memory option