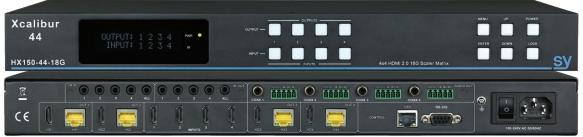

# Xcalibur 44

#### Xcalibur 44

Designed with the professional System Integrator in mind. Xcalibur can transmit HDMI 2.0 18G signals @ 4K60Hz 4:4:4 to 120m and @ 1080p to 150m. As well as the HX outputs you also get a mirrored HDMI port on each output channel for local Displays or you can connect an AOC active fibre cable. Xcalibur 44 has Bi-directional IR, RS232 Control, RS232 Pass Through, Down Scaling of 4K60 4:4:4 to 1080p, Test Pattern Generator with Checkerboard or Solid Colour Patterns at 4K60, 4K30 or 1080p, Balanced Audio & Digital Audio De-embed Outputs, Video Keep Alive function which maintains a video output when no signal is detected, PoC, Support and management of HDCP 1.4 and HDCP 2.2 or Cascade Mode. Full EDID management. Control via RS232, IR, LAN as well as triggering CEC device commands via RS232. In addition the included Xcalibur 11 Receivers have an analogue Audio De-embed Output.

#### **FEATURES**

- 4x4 Matrix Switcher
- 4x HX RXs included
- Long Range Reliable Transmission 1080p to 150m, 4K60 to 120m over cat6 cable
- HDMI 2.0 18Gbps 4K60 4:4:4
- Down Scaler 4K to 1080p
- HDCP Management Discrete control of HDMI & HX ports.
   HDCP 2.2, 1.4, or Cascade
- EDID Management Discrete control of HDMI & HX ports, Pass-through, or user Memory option