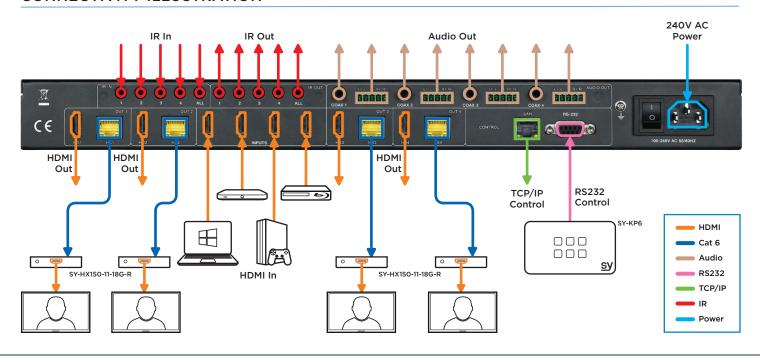

- 4x4 Matrix Switcher
- 4x HX RXs included
- Long Range Reliable Transmission 1080p to 150m, 4K60 to 120m over cat6 cable
- HDMI 2.0 18Gbps 4K60 4:4:4
- Down Scaler 4K to 1080p
- HDCP Management Discrete control of HDMI & HX ports.
   HDCP 2.2, 1.4, or Cascade
- EDID Management Discrete control of HDMI & HX ports, Pass-through, or user Memory option

- Test Pattern Generator with Checkerboard or Solid Colour Patterns at 4K60, 4K30 or 1080p
- Video Keep Alive Perfect for Projectors
- Audio Support HDMI Pass Through to 7.1 Ch
- De-embed Audio to Balanced Analogue and Digital S/PDIF Coaxial outputs
- Bi-directional IR Pass Through, with IR Follows Input and Global IR
- RS232 Control Bi Directional Addressable RS232
- Poc Power all HX RXs from Xcalibur 44

#### **CONNECTIVITY ILLUSTRATION**





## **SPECIFICATIONS**

| PART NUMBER               | SY-HX150-44-18G                                                                                                                                                                                                                                                                                                                                                                                               |                                                    |                                                                                  |
|---------------------------|----------------------------------------------------------------------------------------------------------------------------------------------------------------------------------