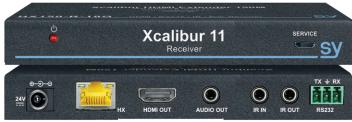

## Xcalibur 11

Designed with the professional System Integrator in mind. This has many features, including transmission of video at up to 4K60 resolution and also Bi-directional IR and RS232 Control, and RS232 Pass Through. Xcalibur can transmit HDMI 2.0 18G signals @ 4K60hz 4:4:4 to 120m and @ 1080p to 150m. Selectable, built-in down-scaler for 4K60 4:4:4 to 1080p, Audio De-embed Output, the Video Keep Alive function maintains video output when there is no signal detected, PoC, Support and management of HDCP 1.4 and HDCP 2.2 or Cascade Mode, and EDID. Test Pattern Generator with Checkerboard or Solid Colour Patterns at 4K60, 4K30 or 1080p.

## **FEATURES**

- HX Ports for Long Range Reliable Transmission 4k60 to 120m, 1080p to 150m
- HDMI 2.0 4K60 4:4:4 18Gbps
- Down Scaler 4K to 1080p
- Poc Power from either end
- HDCP Management Discrete control of HDMI & HX ports HDCP 2.2, 1.4, or Cascade
- EDID Management Discrete control of HDMI & HX ports.

  Pass-through, or user Memory option
- Test Pattern Generator 6 Patterns @ 4K60, 4K30 or 1080p60

- Video Keep Alive Perfect for projectors
- Audio Support HDMI Pass through to 7.1 Ch
- Audio De-embedder via a 3.5 jack as stereo analogue audio
- IR Control Pass-through bi-directional IR ports
- RS232 Control Bi-directional Pass through port
- $\bullet$  Control and Set up the parameters via the USB port
- CEC Pass-through