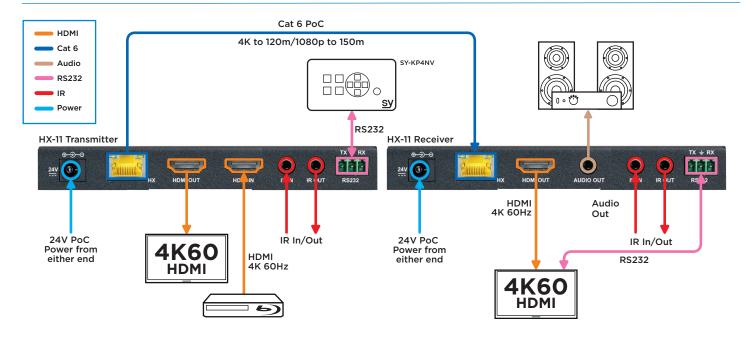

at 4K60, 4K30 or 1080p.

## **FEATURES**

- HX Ports for Long Range Reliable Transmission 4k60 to 120m, 1080p to 150m
- HDMI 2.0 4K60 4:4:4 18Gbps
- Down Scaler 4K to 1080p
- Poc Power from either end
- HDCP Management Discrete control of HDMI & HX ports HDCP 2.2, 1.4, or Cascade
- EDID Management Discrete control of HDMI & HX ports.

  Pass-through, or user Memory option
- Test Pattern Generator 6 Patterns @ 4K60, 4K30 or 1080p60

- Video Keep Alive Perfect for projectors
- Audio Support HDMI Pass through to 7.1 Ch
- Audio De-embedder via a 3.5 jack as stereo analogue audio
- IR Control Pass-through bi-directional IR ports
- RS232 Control Bi-directional Pass through port
- $\bullet$  Control and Set up the parameters via the USB port
- CEC Pass-through

## **CONNECTIVITY ILLUSTRATION**





## **SPECIFICATIONS**

| PART NUMBER               | SY-HX150-11-18G-Set                                                                                                                                             |                                      |
|---------------------------|-----------------------------------------------------------------------------------------------------------------------------------------------------------------|--------------------------------------|
| VIDEO RESOLUTIONS/FORMATS | All HDMI and PC resolutions up to 4K 60Hz 4:4:4                                                                                                                 |                                      |
| BANDWIDTH                 | 18Gbps