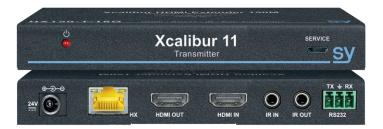

## Xcalibur 11

Designed with the professional System Integrator in mind. This has many features, including transmission of video at up to 4K60 resolution and also Bi-directional IR and RS232 Control, and RS232 Pass Through. Xcalibur can transmit HDMI 2.0 18G signals @ 4K60hz 4:4:4 to 120m and @ 1080p to 150m. Selectable, built-in down-scaler for 4K60 4:4:4 to 1080p, Audio De-embed Output, the Video Keep Alive function maintains video output when there is no signal detected, PoC, Support and management of HDCP 1.4 and HDCP 2.2 or Cascade Mode, and EDID. Test Pattern Generator with Checkerboard or Solid Colour Patterns at 4K60, 4K30 or 1080p.

## **FEATURES**

- HX Ports for Long Range Reliable Transmission 4k60 to 120m, 1080p to 150m
- HDMI 2.0 4K60 4:4:4 18Gbps
- Down Scaler 4K to 1080p
- Poc Power from either end
- HDCP Management Discrete control of HDMI & HX ports HDCP 2.2, 1.4, or Cascade
- EDID Management Discrete control of HDMI & HX ports.

  Pass-through, or user Memory option
- Test Pattern Generator 6 Patterns @ 4K60, 4K30 or 1080p60

- Video Keep Alive Perfect for projectors
- Audio Support HDMI Pass through to 7.1 Ch
- Audio De-embedder via a 3.5 jack as stereo analogue audio
- IR Control Pass-through bi-directional IR ports
- RS232 Control Bi-directional Pass through port
- $\bullet$  Control and Set up the parameters via the USB port
- CEC Pass-through