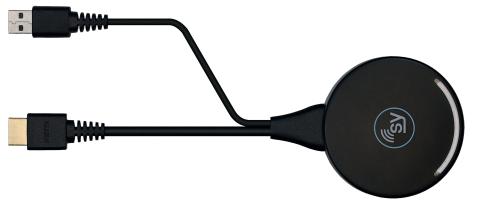

## WAND H

The Wand H is a perfect complement to the Wizard 4 & 4U. It can be used with any source which has both a HDMI and USB port for easy BYOD wireless connection. With no software required and easy to operate, simply 'Touch to Show' for effortless casting, in single or Multi-View mode. The Wand features visual and Haptic feedback to confirm operation choice. When used in conjunction with a touchscreen, it supports full Touch-Back to your connected device. This dongle adds more functionality and control to your Wizard 4 & 4U.

## **FEATURES**

- Wireless HDMI/USB BYOD dongle
- Use with any HDMI + USB device
- Join in MV mode or in full screen at a touch