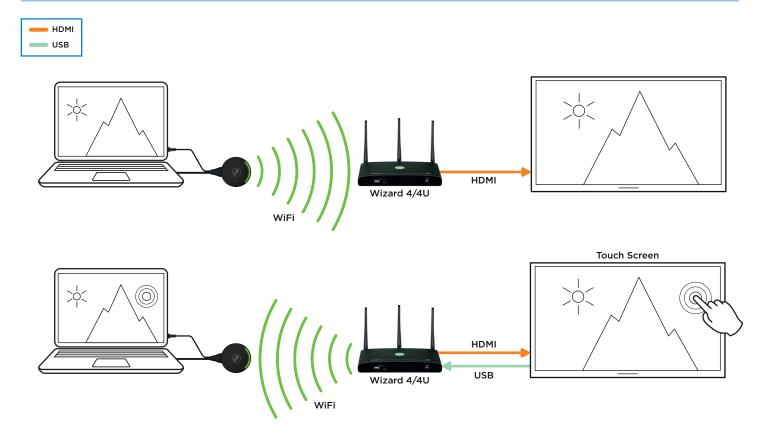

## CONNECTIVITY ILLUSTRATION

- Secure and easy to pair up
- Requires no software
- Simply connect & present