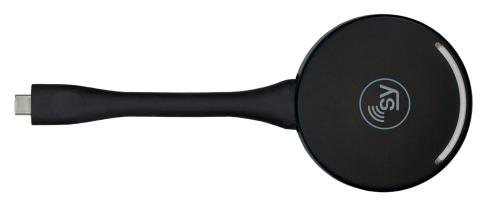

## WAND C

The Wand C is a perfect complement to the Wizard 4 & 4U. It can be used with any source which has USB-C port for easy BYOD wireless connection. With no software required and easy to operate, simply 'Touch to Show' for effortless casting, in single or Multi-View mode. The Wand features visual and Haptic feedback to confirm operation choice. When used in conjunction with a touchscreen, it supports full Touch-Back to your connected device. This dongle adds more functionality and control to your Wizard 4 & 4U.

# **WAND C**

# Wireless USB-C Dongle for use with Wizard 4 & 4U