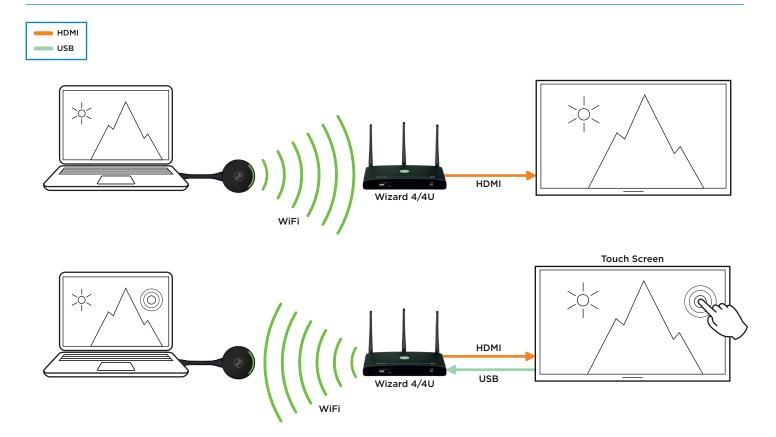

### CONNECTIVITY ILLUSTRATION

## WAND C

The Wand C is a perfect complement to the Wizard 4 & 4U. It can be used with any source which has USB-C port for easy BYOD wireless connection. With no software required and easy to operate, simply 'Touch to Show' for effortless casting, in single or Multi-View mode. The Wand features visual and Haptic feedback to confirm operation choice. When used in conjunction with a touchscreen, it supports full Touch-Back to your connected device. This dongle adds more functionality and control to your Wizard 4 & 4U.