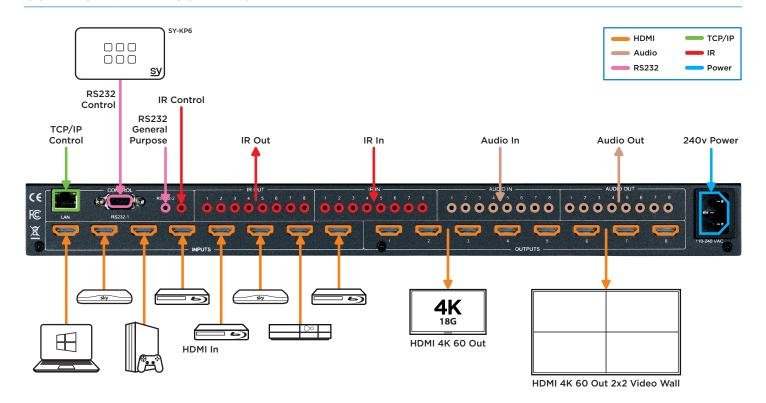

## **CONNECTIVITY ILLUSTRATION**

### SMS88-18G

The SY-SMS88-18G is a high-performance HDMI 2.0 seamless switching matrix with scaling. Capable of handling HDMI signals up to 4K60 4:4:4 (18Gbps) with HDCP 2.2 control and HDR compatibility. Providing 8 independent HDMI I/O's, this powerful unit can be used as an 8x8 matrix or create a video wall using any of the 8 HDMI outputs. Seamless switching across all HDMI inputs, along with full 4K scaling per output (includes refresh rate). This matrix supports 8x external audio embedding/de-embedding facility via L/R audio jacks. Control via Front Panel, RS232, Lan with built-in Web GUI and PC Software. 8x8 IR matrix and extensive EDID management, all in an easy to install 19" 1U rackmount unit, making it suitable for a wide variety of applications across all the residential, commercial and hospitality sectors.