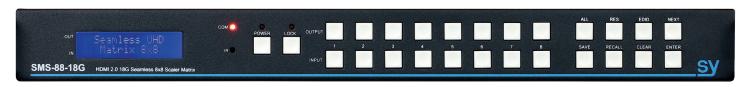

### SMS88-18G

The SY-SMS88-18G is a high-performance HDMI 2.0 seamless switching matrix with scaling. Capable of handling HDMI signals up to 4K60 4:4:4 (18Gbps) with HDCP 2.2 control and HDR compatibility. Providing 8 independent HDMI I/O's, this powerful unit can be used as an 8x8 matrix or create a video wall using any of the 8 HDMI outputs. Seamless switching across all HDMI inputs, along with full 4K scaling per output (includes refresh rate). This matrix supports 8x external audio embedding/de-embedding facility via L/R audio jacks. Control via Front Panel, RS232, Lan with built-in Web GUI and PC Software. 8x8 IR matrix and extensive EDID management, all in an easy to install 19" 1U rackmount unit, making it suitable for a wide variety of applications across all the residential, commercial and hospitality sectors.

#### **FEATURES**

- Supports HDMI 2.0 up to 4K60 4:4:4 18Gbps
- Supports all HDCP up to version 2.2
- Seamless switching across all HDMI inputs
- Full resolution and refresh rate scaling
- · Audio embedding for each input L+R only

- Audio de-embedding of each output L+R only
- Independant IR matrix
- Extensive EDID management for each input
- Controllable from front panel, RS232 or TCP/IP
- 19in 1U rack mounting