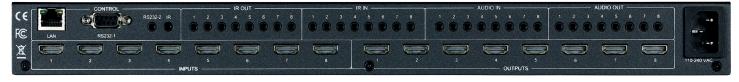

### **SPECIFICATIONS**

| PART NUMBER               | SY-SMS88-18G                                                                                      |                                                                              |
|---------------------------|---------------------------------------------------------------------------------------------------|------------------------------------------------------------------------------|
| VIDEO RESOLUTIONS/FORMATS | All HDMI resolutions to 4096x2160p 60Hz 4:4:4                                                     |                                                                              |
| BANDWIDTH                 | 18Gbps                                                                                            |                                                                              |
| HDCP                      | Compatible with all versions up to 2.2                                                            |                                                                              |
| HDMI                      | HDMI 2.0                                                                                          |                                                                              |
| INPUTS                    | <b>Video</b><br>8x HDMI type A 2.0                                                                | Audio<br>8x 3.5mm TRS L+R                                                    |
| OUTPUTS                   | <b>Video</b><br>8x HDMI type A 2.0                                                                | Audio<br>8x 3.5mm TRS L+R                                                    |
| CONTROL                   | Front panel<br>IR<br>RS232<br>LAN                                                                 |                                                                              |
| POWER SUPPLY              | 110-240V AC                                                                                       |                                                                              |
| POWER CONSUMPTION         | 100W Max.                                                                                         |                                                                              |
| WEIGHT AND DIMENSIONS     | <b>Weight (net)</b><br>5kg                                                                        | Size (WHD) 430 x 44 x 300mm (Without rack mounted ears and other connectors) |
| WHAT'S IN THE BOX         | 1x SMS88-18G 2x Rack mounting brackets (already fitted) 1x AC Power cord 1x SMS88-18G User manual |                                                                              |