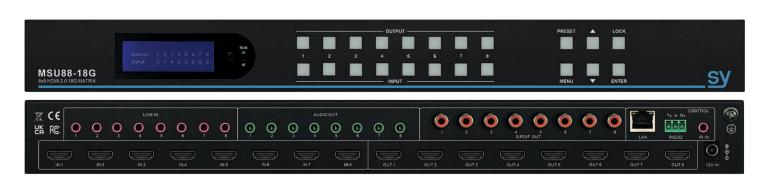

## MSU88-18G

This 8x8 18Gbps HDMI Matrix Switcher is HDMI 2.0 compliant with both analogue and digital audio de-embedding per output. Additionally all inputs can have embed external audio via 3.5mm TRS Jacks. Each HDMI output can independently downscale 4K to 1080p automatically, ensuring that each display is optimised to it's highest resolution. With additional setup features, including a test pattern generator, allowing for easy test/signal verification without the need for a source. Signal management includes full EDID and HDCP control for a pixel perfect picture. This compact matrix provides a complete solution that meets the installer's needs as well as the end user's requirements.

## **FEATURES**

- 8x8 HDMI 2.0 (18G) Matrix
- 4K60 4:4:4 (18Gbps)
- · Auto-scaling 4K to 2K per output
- Up to HDCP 2.2 compliant
- Supports HDR10, HLG, & Dolby Vision
- Extensive EDID & HDCP management

- 8x Analogue + 8x digital coax de-embedded audio outputs
- 8x Analogue embedded audio inputs
- Save/recall pre-sets
- Test Pattern Generator (Various resolutions and colours)
- Control from front panel, RS232, LAN & IR
- Web browser GUI