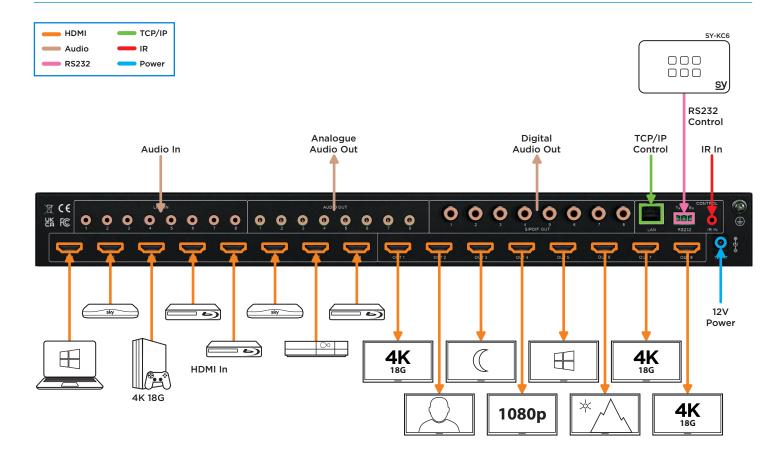

ures, including a test pattern generator, allowing for easy test/signal verification without the need for a source. Signal management includes full EDID and HDCP control for a pixel perfect picture. This compact matrix provides a complete solution that meets the installer's needs as well as the end user's requirements.

## **FEATURES**

- 8x8 HDMI 2.0 (18G) Matrix
- 4K60 4:4:4 (18Gbps)
- · Auto-scaling 4K to 2K per output
- Up to HDCP 2.2 compliant
- Supports HDR10, HLG, & Dolby Vision
- Extensive EDID & HDCP management

- 8x Analogue + 8x digital coax de-embedded audio outputs
- 8x Analogue embedded audio inputs
- Save/recall pre-sets
- Test Pattern Generator (Various resolutions and colours)
- Control from front panel, RS232, LAN & IR
- Web browser GUI

## **CONNECTIVITY ILLUSTRATION**





## **SPECIFICATIONS**

| PART NUMBER               | SY-MSU88-18G                                                                                                                                                                                         |                                               |
|---------------------------|------------------------------------------------------------------------------------------------------------------------------------------------------------------------------------------------------|-----------------------------------------------|
| VIDEO RESOLUTIONS/FORMATS | All resolutions to: 4096x2160p @60Hz 4:4:4 8bit (18G) All PC resolutions to 1920x1200