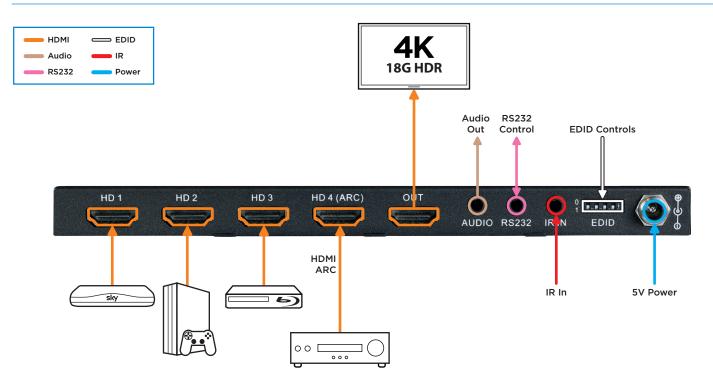

## CONNECTIVITY ILLUSTRATION

- De-embedded audio
- Control from RS232, IR, Front panel and Auto Switching
- Supports 4K @60, full 3D
- HDCP 1.4/2.2 and CEC
- EDID Management