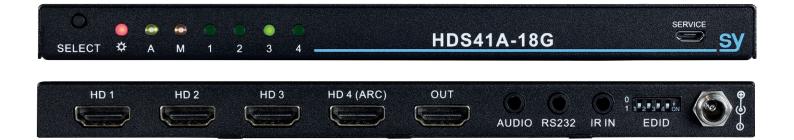

## HDS41A-18G

The SY-HDS41A-18G is a 4K 18G compatible four-input to a single-output auto switcher with ARC facility on input 4. Output audio De-embedding, CEC Pass through and EDID Management. This switcher is built for switching between four high resolution sources a single output. This switcher can be controlled manually from the front panel, RS232, IR or Auto switching.

## **FEATURES**

- Supports all HDMI resolutions up to 4K @60 4:4:4 HDR
- 4x HDMI 2.0 18G inputs
- 1x HDMI 2.0 18G output
- HDMI Input 4 supports ARC
- Supports CEC Pass through