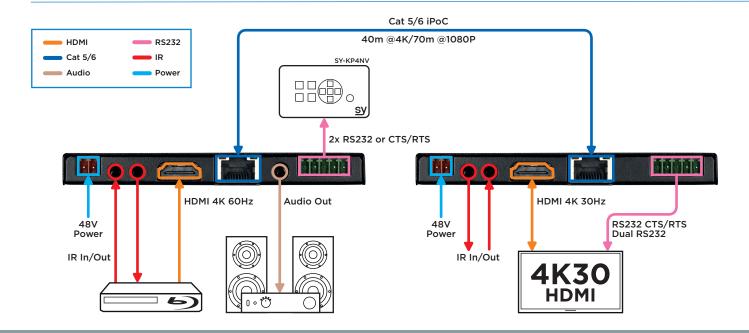

#### **CONNECTIVITY ILLUSTRATION**

#### **HDBT-SLIM70-PRO-SET**

We've taken the most reliable and slimmest 4K HDBT extender set on the market and pumped it full of performance enhancing features. The unit retains all the benefits of our previous generation 70 SLIM EDGE, extending HDMI signals via Cat 6 up to 70m @1080p or 40m @4K, bi-directional IR and 2x RS232. The enhancements now includes support and management of HDCP 1.4 and HDCP 2.2, built-in down-scaler for 4K60 4:4:4 to 4K60 4:2:0/1080p, and Test Pattern Generator with Checkerboard or Solid Colour Patterns for a wide range of resolutions/frame rates. The Video Keep Alive function maintains video output when there is no signal detected, with HPD Control stimulates the source to re-communicate with the display, and Audio De-embedding is available via Analogue Stereo L/R or Optical S/PDIF. EDID management, Temperature diagnostics, overheat detection and reporting with auto shut off facility plus the use of a single 48V Mini Jack power supply with iPoC (intelligent PoC) for either side are amongst the many added features. All this functionality is still packed in a small form factor and still the slimmest HDBaseT extender in the world. The Slim70-Pro extender is formidable and one of the Worlds slimmest HDBaseT Extender.

#### **FEATURES**

- 1080p to 70m, 4K30 to 40m
- Down Scaling (Colour Space) 4K60 4:4:4 to 4K60 4:2:0
- Down Scaling (Resolution) Any 4K signal to 1080p
- Audio De-embedder Analogue and Optical Toslink
- Test Pattern Generator Various patterns, Resolutions, Hz
- Video Keep Alive Perfect for projectors
- 2x Bi-directional RS232
- Bi-directional IR

- EDID, HDCP, and CEC Control
- HPD Toggle
- Diagnostics Great for installation and trouble shooting
- Cat6 Cable Length Measurement
- Temperature Reporting and Safety Shut Down
- Superior heat management
- iPoC Intelligent PoC Only one PSU required (either end)