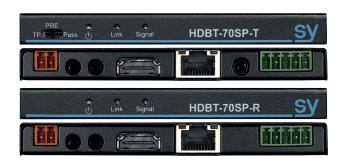

## HDBT-70SP-T, HDBT-70SP-R, HDBT-70SP-SET Ultra slim HDBaseT 70m Extender Pair with 2x RS232, 2x IR & iPoC

#### **HDBT-SLIM70-PRO-SET**

We've taken the most reliable and slimmest 4K HDBT extender set on the market and pumped it full of performance enhancing features. The unit retains all the benefits of our previous generation 70 SLIM EDGE, extending HDMI signals via Cat 6 up to 70m @1080p or 40m @4K, bi-directional IR and 2x RS232. The enhancements now includes support and management of HDCP 1.4 and HDCP 2.2, built-in down-scaler for 4K60 4:4:4 to 4K60 4:2:0/1080p, and Test Pattern Generator with Checkerboard or Solid Colour Patterns for a wide range of resolutions/frame rates. The Video Keep Alive function maintains video output when there is no signal detected, with HPD Control stimulates the source to re-communicate with the display, and Audio De-embedding is available via Analogue Stereo L/R or Optical S/PDIF. EDID management, Temperature diagnostics, overheat detection and reporting with auto shut off facility plus the use of a single 48V Mini Jack power supply with iPoC (intelligent PoC) for either side are amongst the many added features. All this functionality is still packed in a small form factor and still the slimmest HDBaseT extender in the world. The Slim70-Pro extender is formidable and one of the Worlds slimmest HDBaseT Extender.