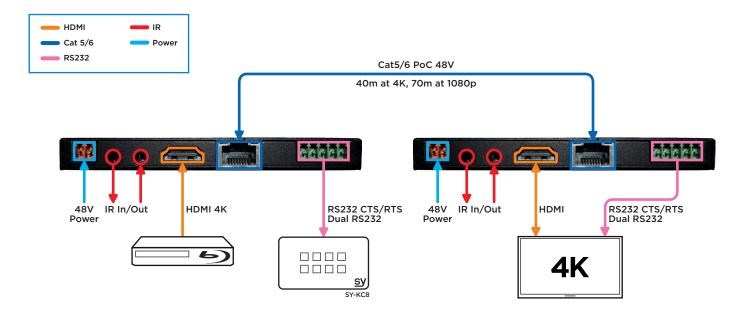

market, measuring only  $108 \times 70 \times 11.5$ mm. The ergonomic design places all conections on the same edge for fast and discrete installations. The transmitter/receiver pair distributes HDMI 4K 30 UHD video over Cat5/6 up to 40m (3840x2160) and 1080p up to 70m. With two-way IR pass through, 2x bi-directional RS232, CEC and PoC (power over cable). SY's ingenuous chassis cooling systemensures maximum reliability for demanding environments.

#### **FEATURES**

- Set consisting of Transmitter and Receiver
- 2x bi-directional RS232 and IR
- PoC (Power over Cable)
- Slimmest HDBT (only 11.5mm)
- 70m HDBaseT Output @1080p

- 40m @4K 30 UHD
- Economical design
- · All inputs and outputs on same edge
- Supports all HDMI resolutions up to 4K UHD and 2K

#### **CONNECTIVITY ILLUSTRATION**



# **HDBT-70SE**

# Ultra slim HDBaseT 70m Extender Pair with 2x RS232, 2x IR and PoC



### **SPECIFICATIONS**

| PART NUMBER               | SY-HDBT-SLIM-70SE-SET                                                                                                                                                 |                                                     |                                  |
|---------------------------|-----------------------------------------------------------------------------------------------------------------------------------------------------------------------|-----------------------------------------------------|----------------------------------|
| VIDEO RESOLUTIONS/FORMATS | 480i/576p/720i/720p/1080i/1080p /3840x2160 (8bit 30Hz RGB 4:4:4 YCbCr)