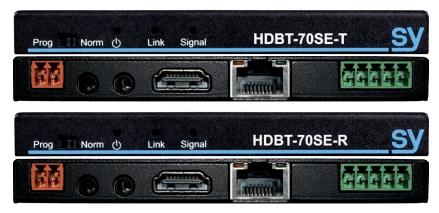

#### **HDBT-70SE**

The HDBT-70-SE Slim Edge is the slimmest HDBaseT extender set available on the market, measuring only  $108 \times 70 \times 11.5$ mm. The ergonomic design places all conections on the same edge for fast and discrete installations. The transmitter/receiver pair distributes HDMI 4K 30 UHD video over Cat5/6 up to 40m (3840x2160) and 1080p up to 70m. With two-way IR pass through, 2x bi-directional RS232, CEC and PoC (power over cable). SY's ingenuous chassis cooling systemensures maximum reliability for demanding environments.

#### **FEATURES**

- Set consisting of Transmitter and Receiver
- 2x bi-directional RS232 and IR
- PoC (Power over Cable)
- Slimmest HDBT (only 11.5mm)
- 70m HDBaseT Output @1080p

- 40m @4K 30 UHD
- Economical design
- · All inputs and outputs on same edge
- Supports all HDMI resolutions up to 4K UHD and 2K