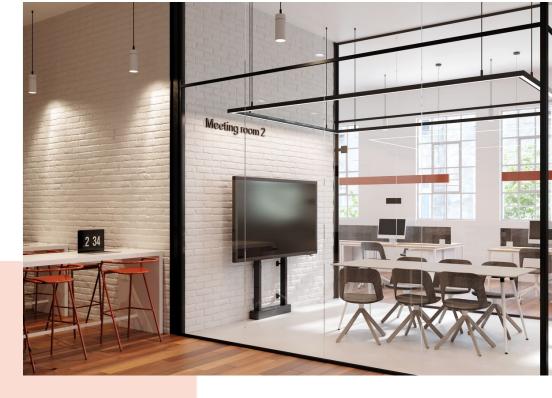

## Adjust your screen to the right height smoothly and safely

The RISE 2005 motorized display and TV lift floor-wall solution holds interactive flat panel displays up to 98" (max. 140 kg). Effortlessly reach the right height at a speed of 50 mm/s with QuickRise™. A travel range of 980 mm is suitable for very low or high positions. Safety first The floor and wall mounting ensures that it will be solidly fixed in place in any room. All Vogel's display lifts comply with the highest international safety standards of TÜV, CE, UL and GS. Although they are programmed for 86-inch screens, these motorized lift systems can be used for most 98" monitors. A small software adjustment (height adjustment) may occasionally be required (see user manual).