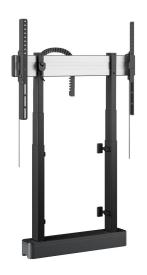

## RISE 2005 Motorized Display Lift floor-wall Solution 50 mm/s (black, UK)

## Adjust your screen to the right height smoothly and safely

The RISE 2005 motorized display and TV lift floor-wall solution holds interactive flat panel displays up to 98" (max. 140 kg). Effortlessly reach the right height at a speed of 50 mm/s with QuickRise™. A travel range of 980 mm is suitable for very low or high positions. Safety first The floor and wall mounting ensures that it will be solidly fixed in place in any room. All Vogel's display lifts comply with the highest international safety standards of TÜV, CE, UL and GS. Although they are programmed for 86-inch screens, these motorized lift systems can be used for most 98" monitors. A small software adjustment (height adjustment) may occasionally be required (see user manual).