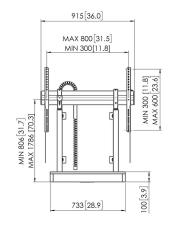

## **Specifications**

| Article number (SKU)           |                  | 7320054       |
|--------------------------------|------------------|---------------|
| Colour                         |                  | Black         |
| EAN single box                 |                  | 8712285357268 |
| Height                         |                  | 1118          |
| Width                          |                  | 915           |
| Depth                          |                  | 120           |
| TÜV certified                  |                  | Yes           |
| Guarantee                      |                  | 5 years       |
| Min. screen size (inch)        |                  | 43            |
| Max. screen size (inch)        |                  | 98            |
| Certifications                 |                  | CE            |
| Max. distance to floor - cent  | ter display (mm) | 1786          |
| Max. horizontal hole pattern   | n (mm)           | 800           |
| Max. screen size (inch)        |                  | 98            |
| Max. vertical hole pattern (r  | mm)              | 600           |
| Min. distance to floor - cente | er display (mm)  | 806           |
| Min. horizontal hole pattern   | (mm)             | 300           |
| Min. screen size (inch)        |                  | 65            |
| Min. vertical hole pattern (m  | nm)              | 300           |
| Motorized                      |                  | Yes           |
| Height adjustment (mm)         |                  | 980           |