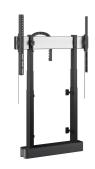

## Adjust your screen to the right height smoothly and safely

The RISE 2005 motorized display and TV lift floor-wall solution holds interactive flat panel displays up to 98" (max. 140 kg). Effortlessly reach the right height at a speed of 50 mm/s with QuickRise™. A travel range of 980 mm is suitable for very low or high positions. Safety first The floor and wall mounting ensures that it will be solidly fixed in place in any room. All Vogel's display lifts comply with the highest international safety standards of TÜV, CE, UL and GS. Although they are programmed for 86-inch screens, these motorized lift systems can be used for most 98" monitors. A small software adjustment (height adjustment) may occasionally be required (see user manual).

## **Specifications**

| Article number (SKU)           |                  | 7320054       |
|--------------------------------|------------------|---------------|
| Colour                         |                  | Black         |
| EAN single box                 |                  | 8712285357268 |
| Height                         |                  | 1118          |
| Width                          |                  | 915           |
| Depth                          |                  | 120           |
| TÜV certified                  |                  | Yes           |
| Guarantee                      |                  | 5 years       |
| Min. screen size (inch)        |                  | 43            |
| Max. screen size (inch)        |                  | 98            |
| Certifications                 |                  | CE            |
| Max. distance to floor - cent  | ter display (mm) | 1786          |
| Max. horizontal hole pattern   | n (mm)           | 800           |
| Max. screen size (inch)        |                  | 98            |
| Max. vertical hole pattern (r  | mm)              | 600           |
| Min. distance to floor - cente | er display (mm)  | 806           |
| Min. horizontal hole pattern   | (mm)             | 300           |
| Min. screen size (inch)        |                  | 65            |
| Min. vertical hole pattern (m  | nm)              | 300           |
| Motorized                      |                  | Yes           |
| Height adjustment (mm)         |                  | 980           |