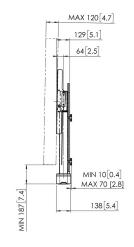

## **Specifications**

| Article number (SKU)           |                  | 7320054       |
|--------------------------------|------------------|---------------|
| Colour                         |                  | Black         |
| EAN single box                 |                  | 8712285357268 |
| Height                         |                  | 1118          |
| Width                          |                  | 915           |
| Depth                          |                  | 120           |
| TÜV certified                  |                  | Yes           |
| Guarantee                      |                  | 5 years       |
| Min. screen size (inch)        |                  | 43            |
| Max. screen size (inch)        |                  | 98            |
| Certifications                 |                  | CE            |
| Max. distance to floor - cent  | ter display (mm) | 1786          |
| Max. horizontal hole pattern   | n (mm)           | 800           |
| Max. screen size (inch)        |                  | 98            |
| Max. vertical hole pattern (r  | mm)              | 600           |
| Min. distance to floor - cente | er display (mm)  | 806           |
| Min. horizontal hole pattern   | (mm)             | 300           |
| Min. screen size (inch)        |                  | 65            |
| Min. vertical hole pattern (m  | nm)              | 300           |
| Motorized                      |                  | Yes           |
| Height adjustment (mm)         |                  | 980           |