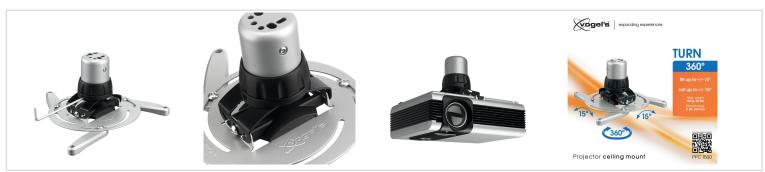

## **Key Benefits**

- Cables fully concealed
- Fine tuning during installation
- Fine tuning possible after installation
- Theft prevention

The PPC 1500 projector mount is specially designed for the new generation projectors up to 15 kg. This projector interface is equipped with a unique fine tune adjustability for precise alignment with the projection surface. Once aligned, the projector stays in position.

## **Specifications**

Product type number PPC 1500
Article number (SKU) 7015014
Colour Silver

EAN single box 8712285325069

TÜV certified Yes

Tilt up to 15°
Turn Up to 360°
Guarantee 5 years
Max. weight load (kg) 20
Fischer inside Yes
Max. distance to ceiling (mm) 124
Min. distance to ceiling (mm) 124