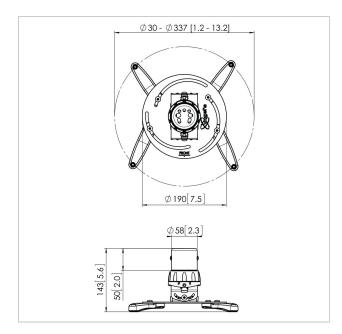

## **Specifications**

Product type number PPC 1500
Article number (SKU) 7015014
Colour Silver

EAN single box 8712285325069

TÜV certified Yes

Tilt up to 15°
Turn Up to 360°
Guarantee 5 years
Max. weight load (kg) 20
Fischer inside Yes
Max. distance to ceiling (mm) 124
Min. distance to ceiling (mm) 124

Range (diameter) 30 - 337 mm

Roll 15