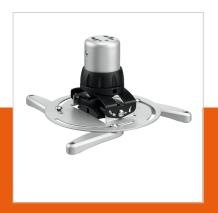

## PPC 1500 Projector ceiling mount silver

Article number (SKU) Colour 7015014 Silver

## **Key Benefits**

- Cables fully concealed
- Fine tuning during installation
- Fine tuning possible after installation
- Theft prevention

The PPC 1500 projector mount is specially designed for the new generation projectors up to 15 kg. This projector interface is equipped with a unique fine tune adjustability for precise alignment with the projection surface. Once aligned, the projector stays in position.