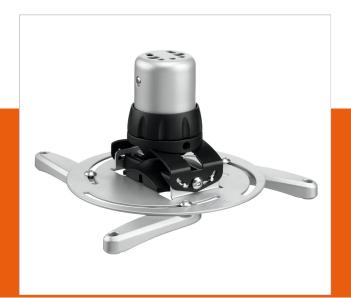

## PPC 1500 Projector ceiling mount silver

Article number (SKU) Colour 7015014 Silver

## **Key Benefits**

- Cables fully concealed
- Fine tuning during installation
- Fine tuning possible after installation
- Theft prevention

The PPC 1500 projector mount is specially designed for the new generation projectors up to 15 kg. This projector interface is equipped with a unique fine tune adjustability for precise alignment with the projection surface. Once aligned, the projector stays in position.