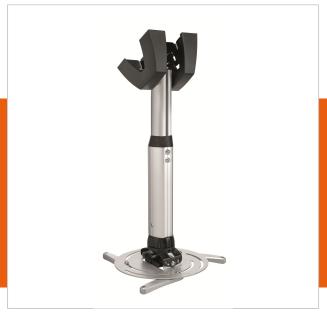

## PPC 2540 Projector ceiling mount

Article number (SKU)
Colour

7025404 Silver

The PPC 2540 is a height adjustable projector mount specially designed for the latest generation of projectors weighing up to 30 kg. This projector interface is equipped with fine tune adjustability for precise alignment to the projection surface. Once aligned, the projector stays in position. Turning the unique friction ring will eliminate all play from the interface connections, making the mount a solid and very stable solution.

The height adjustable projector ceiling mount kits can be used when the height of the ceiling is not known or when flexibility is wanted. These mounts come in 3 lengths offering variable height adjustment from 400 to 1350 mm. The Cable Inlay System runs the full length of the pole and even allows for cable routing after installation. The offers sufficient space for all cables required and enables you to hide all the cables in a matter of seconds.