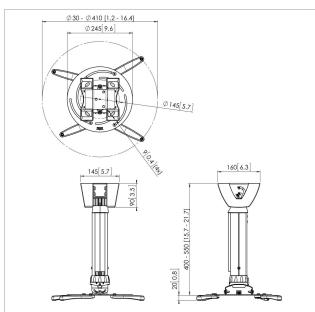

The height adjustable projector ceiling mount kits can be used when the height of the ceiling is not known or when flexibility is wanted. These mounts come in 3 lengths offering variable height adjustment from 400 to 1350 mm. The Cable Inlay System runs the full length of the pole and even allows for cable routing after installation. The offers sufficient space for all cables required and enables you to hide all the cables in a matter of seconds.

## **Specifications**

Product type number PPC 2540
Article number (SKU) 7025404
Colour Silver

EAN single box 8712285325243

TÜV certified Yes

Tilt up to 15°
Turn Up to 360°
Guarantee 5 years
Max. weight load (kg) 30
Max. distance to ceiling (mm) 550
Min. distance to ceiling (mm) 400

Range (diameter) 30 - 410 mm

Roll 15