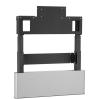

## PFWE 7150 Motorized Display Wall Mount

Interactive displays mounted to a wall need height adjustment for different length of users, especially in education but also in business use. As interactive displays are heavy, the Vogel's PFWE 7150 is the perfect, stylish and ergonomic solution.

## PFWE 7150 Motorized Display Wall Mount