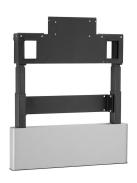

## PFWE 7150 Motorized Display Wall Mount

Interactive displays mounted to a wall need height adjustment for different length of users, especially in education but also in business use. As interactive displays are heavy, the Vogel's PFWE 7150 is the perfect, stylish and ergonomic solution.

## PFWE 7150 Motorized Display Wall Mount