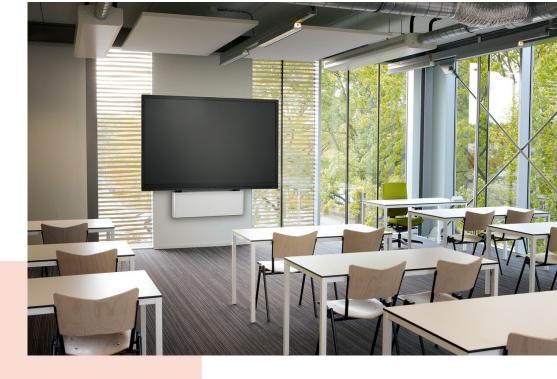

## PFWE 7150 Motorized Display Wall Mount

Interactive displays mounted to a wall need height adjustment for different length of users, especially in education but also in business use. As interactive displays are heavy, the Vogel's PFWE 7150 is the perfect, stylish and ergonomic solution.