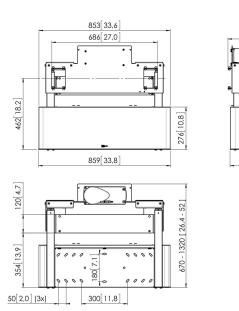

## **Specifications**

Article number (SKU) 7371504 Colour Silver

EAN single box 8712285323607

Guarantee 5 years
Min. screen size (inch) 42
Max. screen size (inch) 86

Max. weight load (kg/Lbs) 160 / 352.74

Max. screen size (inch)86Min. screen size (inch)42MotorizedYesRemote controlledYesHeight adjustment (mm)650

VOGEL'S HOLDING BV (©)

All rights reserved.
Subject to printing errors, technical and price amendments.