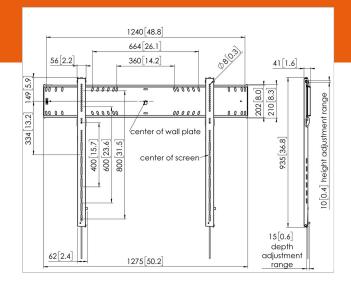

TÜV certifiedYesGuarantee5 yearsMin. screen size (inch)75Max. screen size (inch)110Max. weight load (kg)160

Min. hole pattern 400mm x 400mm Max. hole pattern 1200mm x 800mm

Max. bolt size M8
Max. height of interface (mm) 850
Max. width of interface (mm) 1275
Fischer inside Yes

Levelling function Post-installation horizontal

levelling

Lock options Lock option/accessory

Max. horizontal hole pattern 1200

(mm)

Max. screen size (inch) 120
Max. vertical hole pattern (mm) 800
Min. distance to the wall (mm) 42
Min. horizontal hole pattern 400

(mm)

Min. screen size (inch) 80