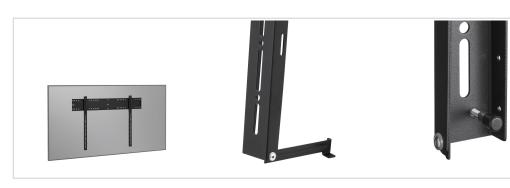

## **Key Benefits**

- Easy levelling and installation
- For the heaviest displays
- Self-centering display bolts
- Locked service position

Extra-flat display wall mount for large displays The PFW 6900 is a robust and elegant wall mount for displays from 80 to 120 inches, weighing up to 160 kg. The wall mount has a depth of only 42 mm. The integrated touch-screen stabiliser ensures that even the largest touch screens can be mounted perfectly vertical and stable on the wall.

Safe solid solution Looking for a solid, secure way to mount your display flat against a wall? The PFW 6900 fixed wall mount is a reliable and simple solution with guaranteed Vogel's quality. The PFW 6900 is part of the 6000 series. Everything we know about quality and ease of installation has been applied to this product. This includes easy display levelling after installation, self-centering screws and easy access for service and maintenance. As you would expect from Vogel's, the PFW 6900 is TÜV-5 certified.