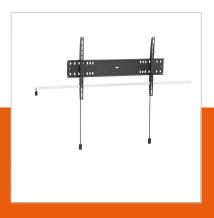

## PFW 4700 Display wall mount fixed

Article number (SKU)

7047000 Black

## **Key Benefits**

- Easy to install
- Stylish design
- Theft prevention

The PFW 4700 locking fixed wall mount helps protect large flat panel displays in public areas against theft. The PFW 4000 series is designed for public areas that cannot be continuously supervised. The Vogel's Autolock®; mechanism securely locks the display in place, and the slim design creates a clean, elegant look. The PFW 4700 is suitable for 55 to 80 inch displays weighing up to 75 kg.