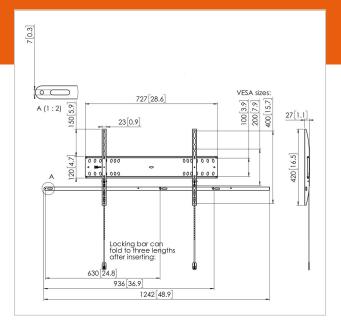

## **Specifications**

Product type number PFW 4700
Article number (SKU) 7047000
Colour Black

EAN single box 8712285338649

TÜV certified Yes Guarantee 5 years 75 Max. weight load (kg) Max. bolt size M8 420 Max. height of interface (mm) 727 Max. width of interface (mm) Autolock True Fischer inside Yes Lockable True

Lock options Lock included / integrated

Max. horizontal hole pattern 600

(mm)

Max. screen size (inch) 80
Max. vertical hole pattern (mm) 400
Min. distance to the wall (mm) 27
Min. horizontal hole pattern 100

(mm)

Min. screen size (inch) 55 Min. vertical hole pattern (mm) 100

Orientation Landscape

Service position No