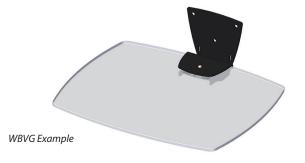

# **Video Conference Camera Wall Mounts**

Ideal for office meeting rooms where the camera needs to be placed in its ideal position and not moved. Available in all metal or glass. Dedicated versions also available.

| Order Code |                                 | £ Ex Vat |
|------------|---------------------------------|----------|
| WBVC       | Metal - 350w x 250d             | 71.30    |
| WBVG       | Glass - 500w x 400d             | 86.40    |
| WBVG1      | Glass - 780w x 390d             | 108.90   |
| WBVCA      | Adjustable Mount for Huddly Cam | 98.60    |
|            | •                               |          |