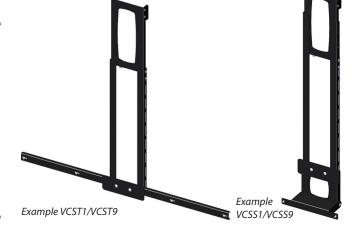

### **Video Conference Sound Bar Mounts**

These are built for single or twin speakers and designed specifically for the make and model of speakers and camera. Can be mounted above or below the screen.

| Order Code |                                            | £ Ex Vat |
|------------|--------------------------------------------|----------|
| VCSS1      | single speaker & camera, screens up to 70" | 225.60   |
| VCSS9      | single speaker & camera, screens 71 - 110" | 225.60   |
| VCST1      | twin speaker & camera, screens up to 70"   | 275.90   |
| VCST9      | twin speaker & camera, screens 71 - 110"   | 275.90   |