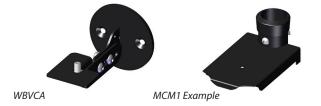

# **Video Conference Camera Wall Mounts**

Ideal for office meeting rooms where the camera needs to be placed in its ideal position and not moved. Available in all metal or glass. Dedicated versions also available.

| Order Code |                                 | £ Ex Vat |
|------------|---------------------------------|----------|
| WBVC       | Metal - 350w x 250d             | 71.30    |
| WBVG       | Glass - 500w x 400d             | 86.40    |
| WBVG1      | Glass - 780w x 390d             | 108.90   |
| WBVCA      | Adjustable Mount for Huddly Cam | 98.60    |
|            | •                               |          |

# **Video Conference Camera Ceiling Mounts**

Designed to work alongside UNICOL's columns, this dedicated solution allows you to ceiling suspend any video

| conference camera.                                  |  |
|-----------------------------------------------------|--|
| Ceiling mount and choice of column length required. |  |

| Order Code   | Dedicated Camera Mount | £ Ex Vat     | 10kg |
|--------------|------------------------|--------------|------|
| <b>MCM 1</b> |                        | <b>95.60</b> | MAX  |
|              |                        |              |      |