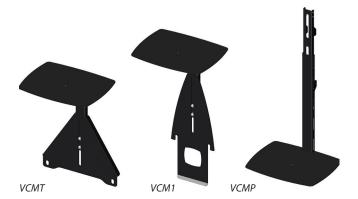

## **Video Conference Camera Mounts**

These models either slot into our screen mount 150x150mm fixing arrangement, or hook onto the rails of our universal mount range. The models listed here have a 360(w) x 260(d) mm standard platform and we have a huge range of custom sizes specific to camera make & model.

Can be mounted above or below the screen.

| Order Code |                                | £ Ex Vat     |
|------------|--------------------------------|--------------|
| VCM1       | 57 - 70" screens               | 87.90        |
| VCMT       | 71 - 110″ screens (Axia Titan) | 87.90        |
| VCMP       | Universal Mounts               | <i>87.35</i> |
| VCMV1      | Vertislide Only                | 88.20        |
| RHCB1      | Twin Screen 'Blade Style'      | 85.50        |