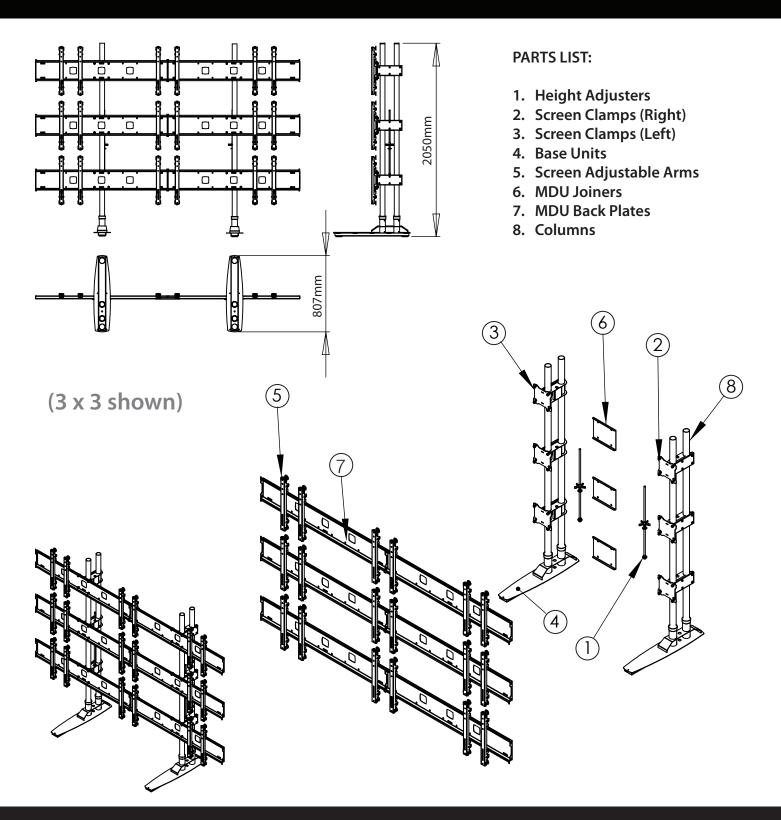

## Video Walls Simplified

- \* Ideal for screens 40" to 55" (screens up to 35Kg)
- \* Safe screw adjustment system for screen height set-up
- \* Rapid dismantling / reassembly for storage or transportation
- \* Height options easily achieved by changing column uprights
- Individual screen adjustment all directions and in all planes
- Bases include bolt down facility for use whenever required

These video wall units, based upon our latest Screen Rail system and utilising our well proven Unicol column structures are quick and easy to assemble yet robust and reliable in use.

Initial screen set-up is made all the easier by a neat screw jack system. Once set the structure can be part dismantled for relocation / speedy reassembly whenever required.