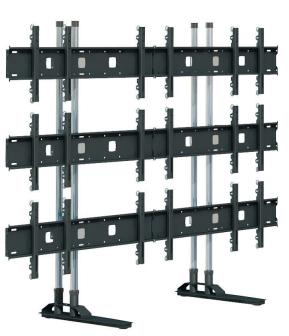

## Video Walls Simplified

- \* Ideal for screens 40" to 55" (screens up to 35Kg)
- \* Safe screw adjustment system for screen height set-up
- \* Rapid dismantling / reassembly for storage or transportation
- \* Height options easily achieved by changing column uprights
- Individual screen adjustment all directions and in all planes
- Bases include bolt down facility for use whenever required

These video wall units, based upon our latest Screen Rail system and utilising our well proven Unicol column structures are quick and easy to assemble yet robust and reliable in use.

Initial screen set-up is made all the easier by a neat screw jack system. Once set the structure can be part dismantled for relocation / speedy reassembly whenever required.