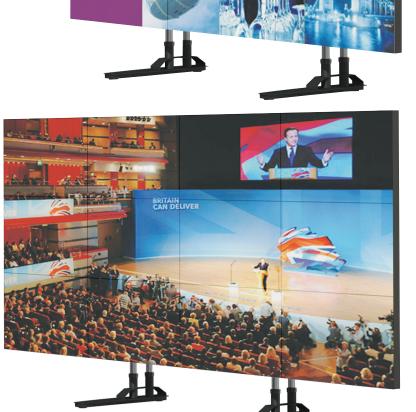

## Video Walls Simplified

- \* Ideal for screens 40" to 55" (screens up to 35Kg)
- \* Safe screw adjustment system for screen height set-up
- \* Rapid dismantling / reassembly for storage or transportation
- \* Height options easily achieved by changing column uprights
- Individual screen adjustment all directions and in all planes
- Bases include bolt down facility for use whenever required

These video wall units, based upon our latest Screen Rail system and utilising our well proven Unicol column structures are quick and easy to assemble yet robust and reliable in use.

Initial screen set-up is made all the easier by a neat screw jack system. Once set the structure can be part dismantled for relocation / speedy reassembly whenever required.