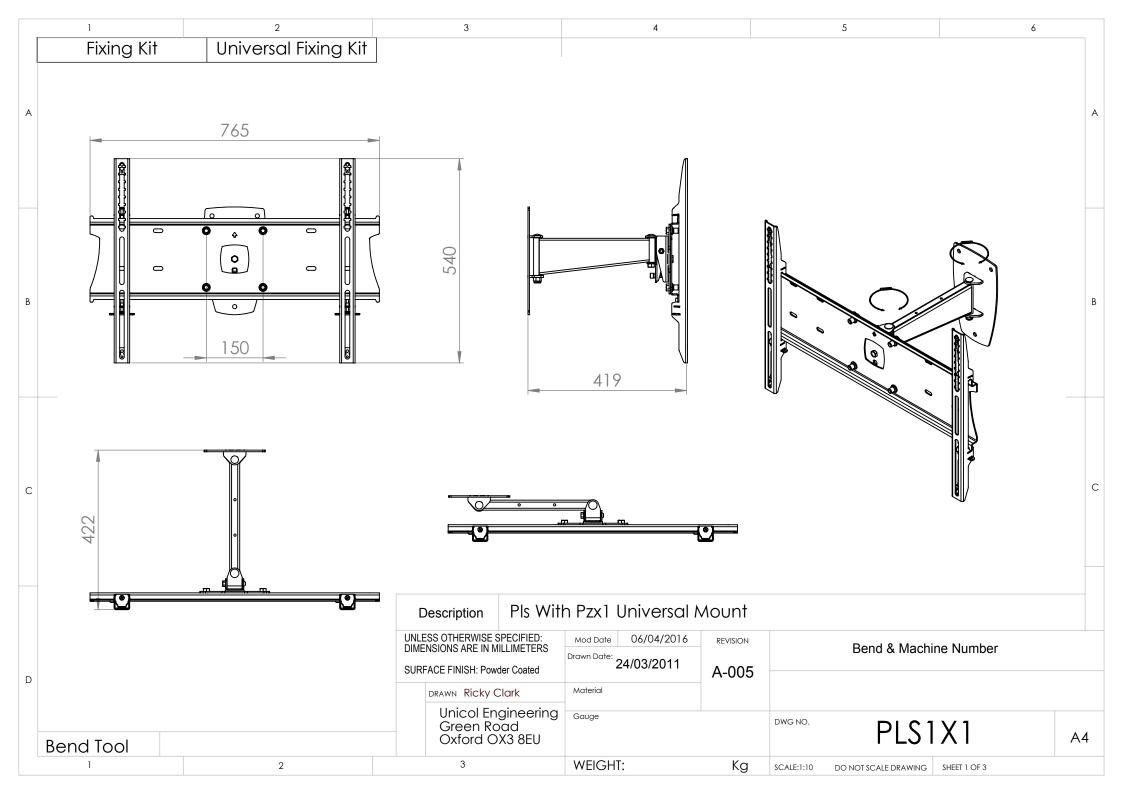

|   | 1 2                                                                                                                                                                                                              | 3                                                   | 4                                                            |  | 5            | 6  |          |
|---|------------------------------------------------------------------------------------------------------------------------------------------------------------------------------------------------------------------|-----------------------------------------------------|--------------------------------------------------------------|--|--------------|----|----------|
| A | All Fixings must be approved<br>by a builder or architect<br>and these are only shown for illustrational purposes                                                                                                |                                                     |                                                              |  |              |    |          |
| B |                                                                                                                                                                                                                  | <b>WILL AND AND AND AND AND AND AND AND AND AND</b> |                                                              |  |              |    |          |
| D | 3<br>5<br>Description Pls With Pzx1 Universal Mount<br>UNLESS OTHERWISE SPECIFIED:<br>DIMENSIONS ARE IN MILLIMETERS<br>SURFACE FINISH: Powder Coated<br>DRAWN Ricky Clark Material<br>DRAWN Ricky Clark Material |                                                     |                                                              |  |              |    |          |
| - | Bend V Tool                                                                                                                                                                                                      | Unicol Engineering<br>Green Road<br>Oxford OX3 8EU  | Gauge                                                        |  | DWG NO. PLS1 | X1 | A4       |
|   | 1 2                                                                                                                                                                                                              | 3                                                   | WEIGHT: 18.48 Kg SCALE:1:6 DO NOT SCALE DRAWING SHEET 2 OF 3 |  |              |    | <u> </u> |