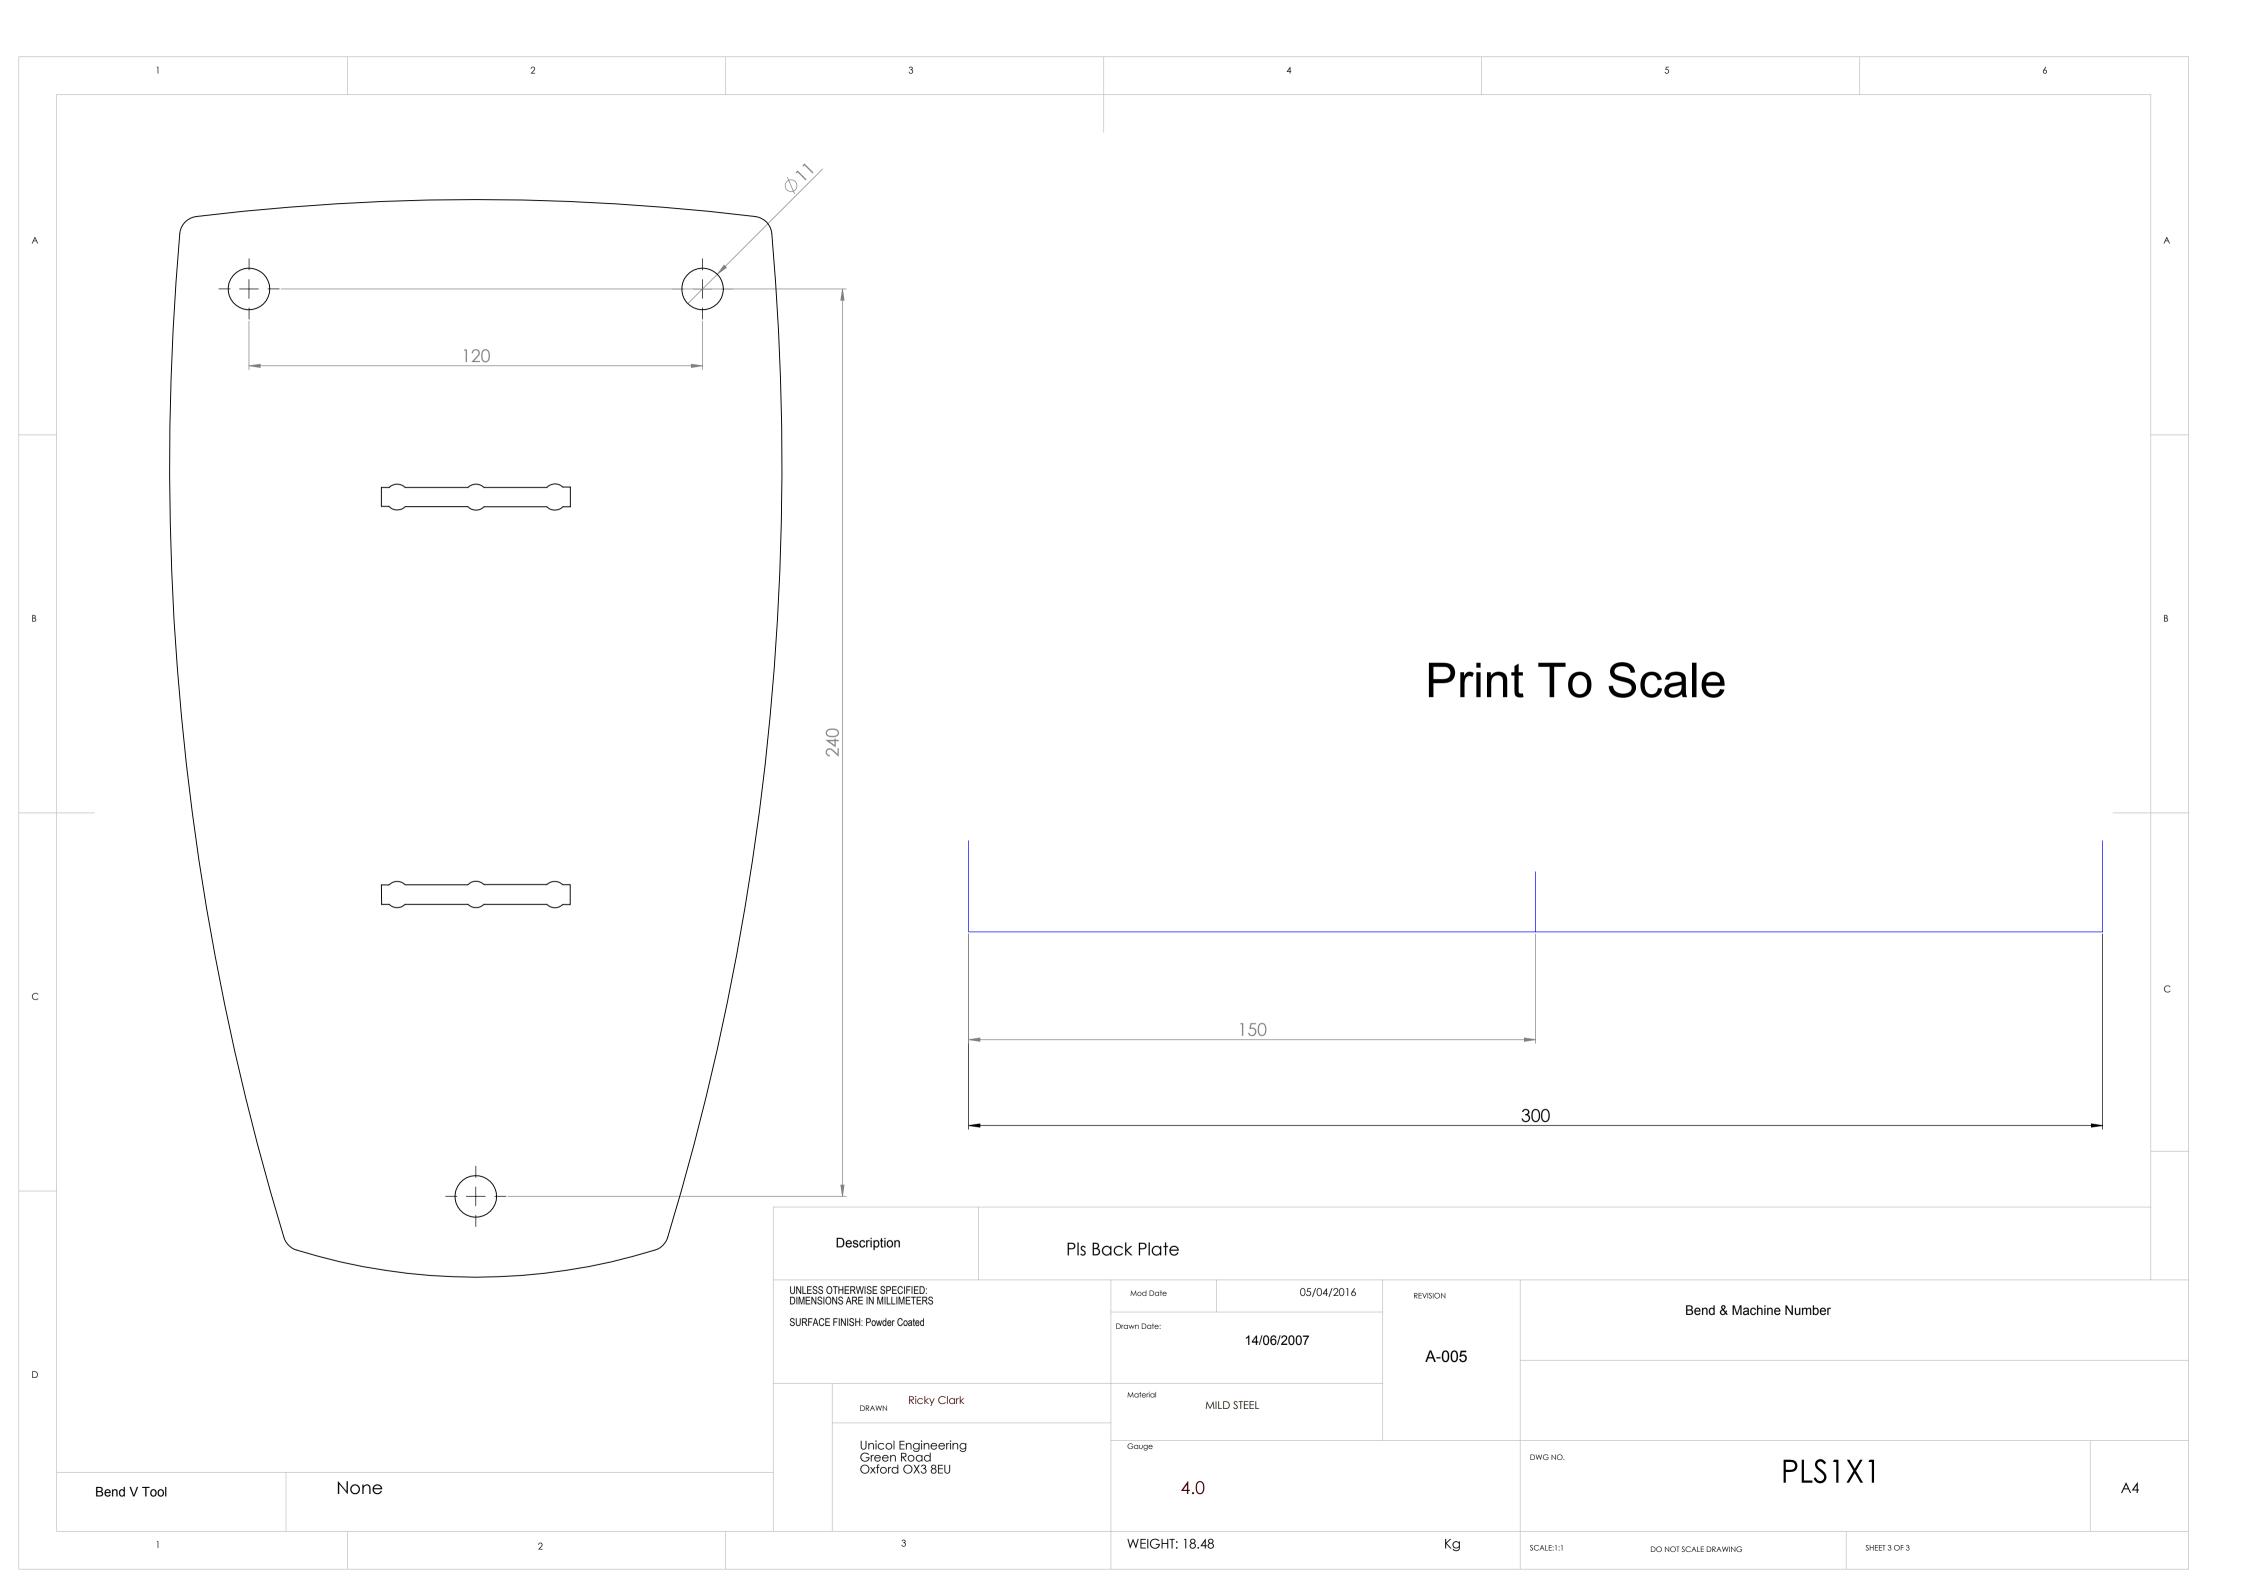

|   | 1 2                                                                                                                                                                                                              | 3                                                   | 4                                                            |  | 5            | 6  |          |
|---|------------------------------------------------------------------------------------------------------------------------------------------------------------------------------------------------------------------|-----------------------------------------------------|--------------------------------------------------------------|--|--------------|----|----------|
| A | All Fixings must be approved<br>by a builder or architect<br>and these are only shown for illustrational purposes                                                                                                |                                                     |                                                              |  |              |    |          |
| B |                                                                                                                                                                                                                  | <b>WILL AND AND AND AND AND AND AND AND AND AND</b> |                                                              |  |              |    |          |
| D | 3<br>5<br>Description Pls With Pzx1 Universal Mount<br>UNLESS OTHERWISE SPECIFIED:<br>DIMENSIONS ARE IN MILLIMETERS<br>SURFACE FINISH: Powder Coated<br>DRAWN Ricky Clark Material<br>DRAWN Ricky Clark Material |                                                     |                                                              |  |              |    |          |
| - | Bend V Tool                                                                                                                                                                                                      | Unicol Engineering<br>Green Road<br>Oxford OX3 8EU  | Gauge                                                        |  | DWG NO. PLS1 | X1 | A4       |
|   | 1 2                                                                                                                                                                                                              | 3                                                   | WEIGHT: 18.48 Kg SCALE:1:6 DO NOT SCALE DRAWING SHEET 2 OF 3 |  |              |    | <u> </u> |