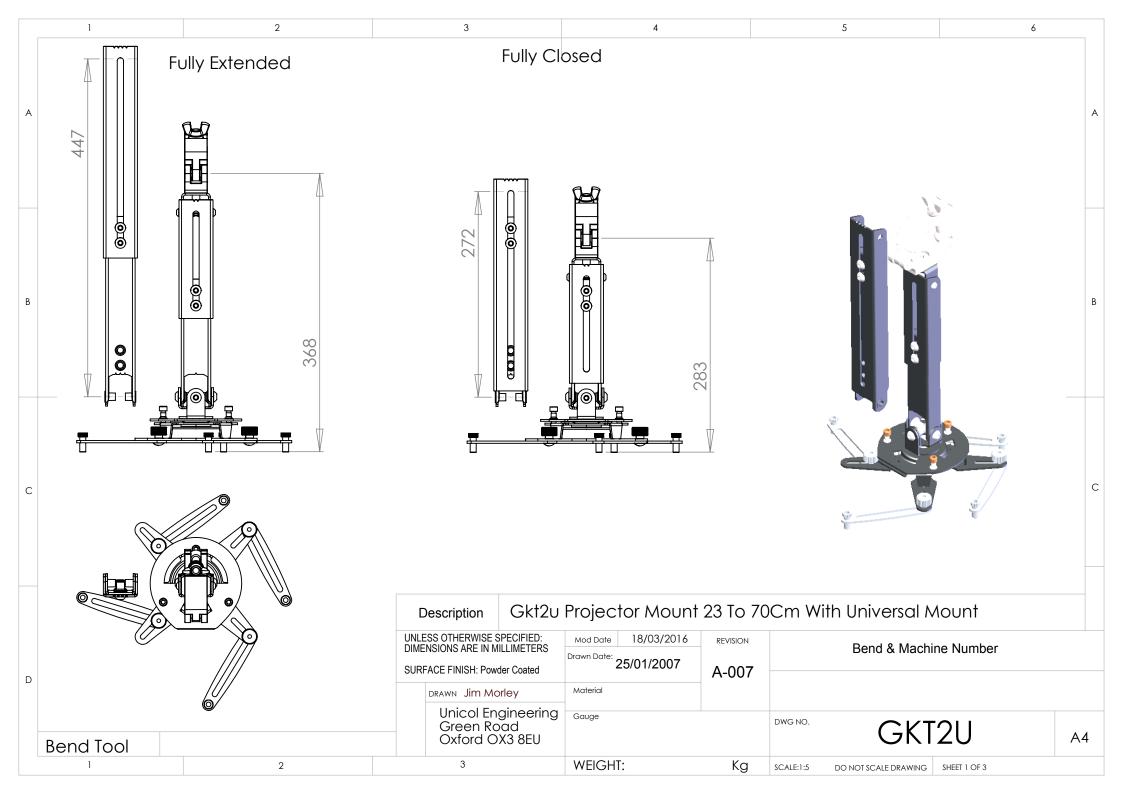

|   | 1           | 2           | 3                                                            | 4                            |          | 5                              | 6          |    |  |
|---|-------------|-------------|--------------------------------------------------------------|------------------------------|----------|--------------------------------|------------|----|--|
|   | BOM Table   |             |                                                              |                              |          |                                |            |    |  |
|   | ITEM NO.    | PART NUMBER | De                                                           | Description Default/QTY      |          |                                |            |    |  |
|   | 1           | GKT2