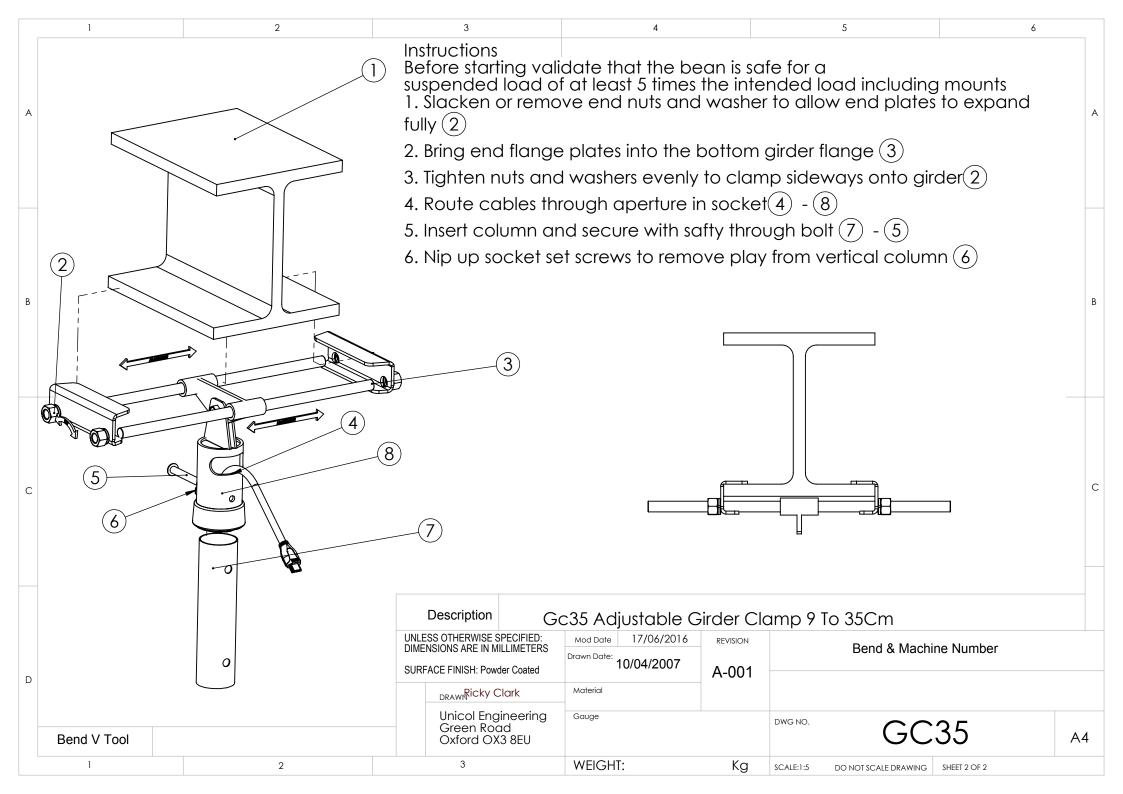

|              |    |
|   | 0         | SURFACE FINISH: Powder Coated                                | Drawn Date: 10/04/2007 | A-001    |                              |                      |              |    |
|   |           | DRAWN Ricky Clark                                            | Material               |          |                              |                      |              |    |
|   | Bend Tool | Unicol Engineering<br>Green Road<br>Oxford OX3 8EU           |                        |          | DWG NO.                      | GC35                 |              | A4 |
|   | 1 2       | 3                                                            | WEIGHT:                | Kg       | SCALE:1:5                    | DO NOT SCALE DRAWING | SHEET 1 OF 2 |    |