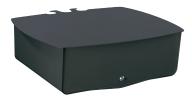

### **Locking Cabinet**

Height adjustable. Door conceals into roof. Has useable top surface.

Order Code inside dimensions mm **AVLC** 500w x 140h x 400d

Green Road 01865 767676
Oxford, sales@unicol.com
UK www.unicol.com