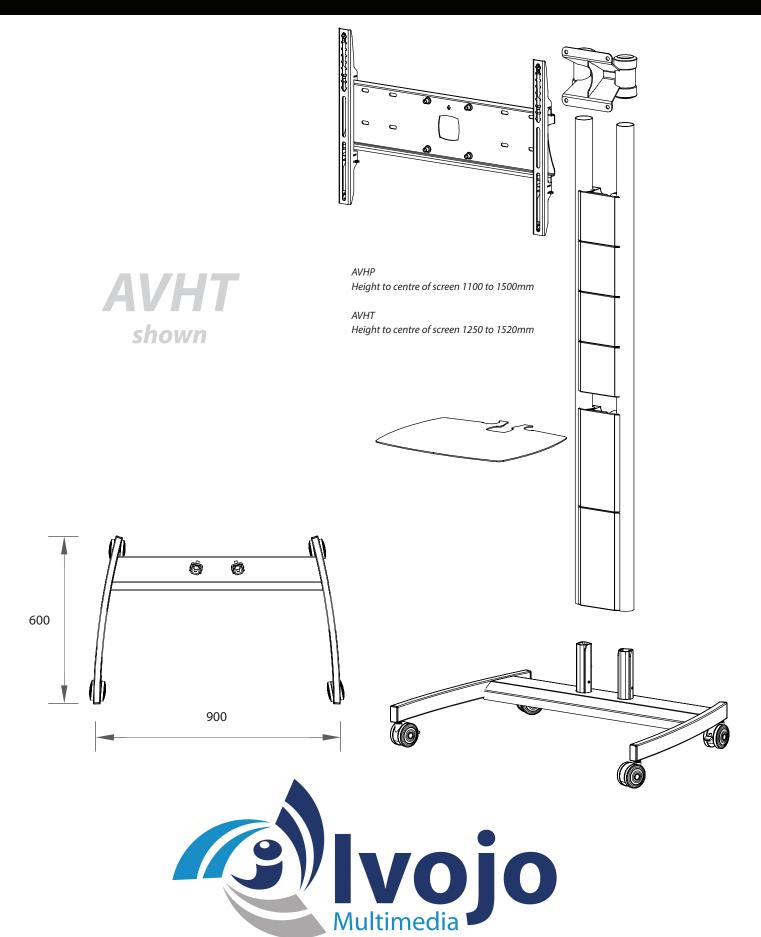

# 

From boardroom to show venue – a flexible and adaptable stand system with excellent cable management. Static or wheeled versions, single or dual screen options.