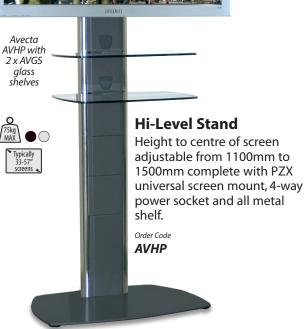

# 

From boardroom to show venue – a flexible and adaptable stand system with excellent cable management. Static or wheeled versions, single or dual screen options.

### **Avecta Accessories**