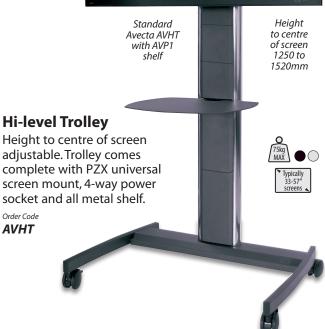

# 

From boardroom to show venue – a flexible and adaptable stand system with excellent cable management. Static or wheeled versions, single or dual screen options.