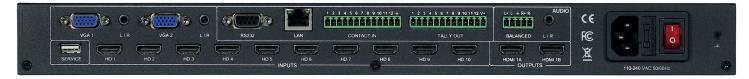

# **SPECIFICATIONS**

| PART NUMBER               | SY-MSU-121                                                                                                                        |                                                           |
|---------------------------|-----------------------------------------------------------------------------------------------------------------------------------|-----------------------------------------------------------|
| VIDEO RESOLUTIONS/FORMATS | All HDMI resolutions to 3840x2160p 30Hz 4:4:4 or 3840x2160p 60Hz 4:2:0                                                            |                                                           |
| BANDWIDTH                 | 18Gbps                                                                                                                            |                                                           |
| HDCP                      | Compatible with all versions up to HDCP 1.4                                                                                       |                                                           |
| НОМІ                      | HDMI 1.4                                                                                                                          |                                                           |
| INPUTS                    | <b>Video</b><br>10x HDMI<br>2x VGA                                                                                                | Audio<br>L+R Audio via 3.5mm TRS jacks for the VGA inputs |
| OUTPUTS                   | <b>Video</b><br>2x HDMI                                                                                                           | Audio 1x 3.5mm L+R 1x Balanced audio out                  |
| CONTROL                   | IR<br>LAN<br>RS232                                                                                                                |                                                           |
| POWER SUPPLY              | 110~240V AC                                                                                                                       |                                                           |
| POWER CONSUMPTION         | 25W max.                                                                                                                          |                                                           |
| WEIGHT AND DIMENSIONS     | Weight (net)<br>3kg                                                                                                               | <b>Size (WHD)</b><br>430 x 44 x 220mm                     |
| WHAT'S IN THE BOX         | 1x MSU-121 2x Mounting brackets (already fitted) 1x 5 way terminal block 1x 13 way terminal block 1x AC Power cord 1x User manual |                                                           |