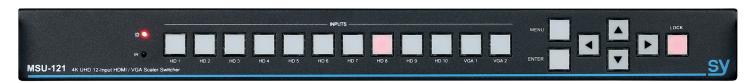

## MSU-121

The MSU-121 is a high-performance presentation switcher with output scaling. This switcher is designed for HDMI and computer graphics signals having 10 HDMI and 2 VGA input ports. The inputs are switched to both the outputs simultaneously (mirrored outputs). The switcher can be controlled from the front panel, RS232, LAN, IR or by contact closure.

## **FEATURES**

- 10 HDMI inputs and 2 VGA inputs
- HDMI input resolutions up to 4K30
- Compliant to HDMI 1.4 and HDCP
- VGA input resolutions up to 1900x1200 60Hz
- Two scalable mirrored HDMI outputs. Max output resolutions up to 1920x1080p 60Hz and 1680x1050p 60Hz
- Analogue audio out via balanced terminal connectors or unbalanced 3.5mm jack outputs
- OSD menu for easy configuration