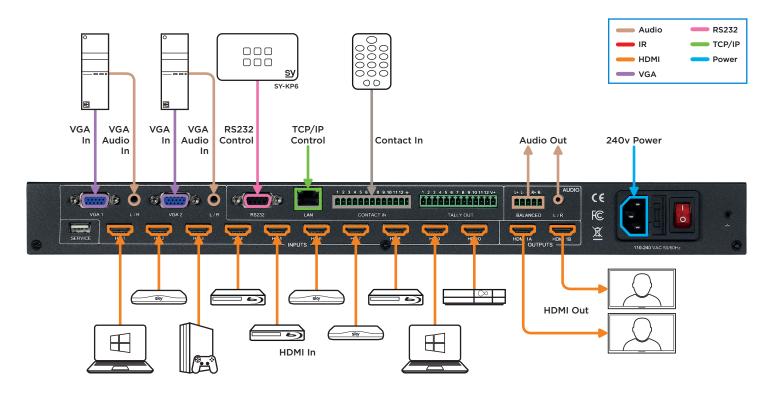

#### **CONNECTIVITY ILLUSTRATION**

## MSU-121

The MSU-121 is a high-performance presentation switcher with output scaling. This switcher is designed for HDMI and computer graphics signals having 10 HDMI and 2 VGA input ports. The inputs are switched to both the outputs simultaneously (mirrored outputs). The switcher can be controlled from the front panel, RS232, LAN, IR or by contact closure.