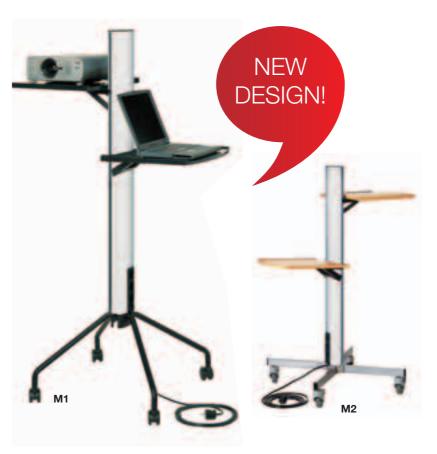

# SMS PROJECTOR STAND-UP FM M1/M2

Set for a mobile presentation?

The SMS Stand-up Projector FM M (1 and 2) is the perfect tool for a successful presentation. It will support both you and your projector and is ideal for the conference room. It supports your projector and any other equipment you need for your presentation. The shelves are easily adjustable and are available in different materials. No disturbing cables, they are discreetly hidden inside the stand. The SMS Projector Stand-up FM M (1 and 2) comes with two different types of wheels.

### INFO SMS PROJECTOR STAND-UP FM M1

- Color: Black or silver.
- Max load: 12 kg for each shelf, or a maximum of 30 kg per stand.
- Length (pillar): 1150 mm
- Height with wheels: 1490 mm
- Wheels: 50 mm in diameter; color: Black.

### INFO SMS PROJECTOR STAND-UP FM M2

- · Color: Black or silver.
- Max load: 12 kg for each shelve, or a maximum of 30 kg per stand.
- Length (pillar): 1150 or 1450 mm.
- Height with wheels: 1310 and 1610 mm.
- Wheels: 80 mm in diameter; color: Black or silver.