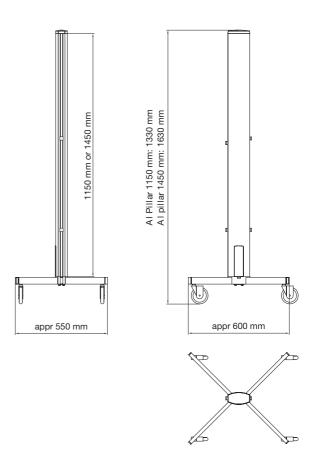

### INFO SMS PROJECTOR STAND-UP FM M2

- · Color: Black or silver.
- Max load: 12 kg for each shelve, or a maximum of 30 kg per stand.
- Length (pillar): 1150 or 1450 mm.
- Height with wheels: 1310 and 1610 mm.
- Wheels: 80 mm in diameter; color: Black or silver.

#### SMS PROJECTOR STAND-UP FM M2

www.SmartMediaSolutions.se