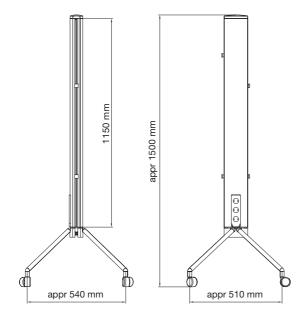

### INFO SMS PROJECTOR STAND-UP FM M1

- Color: Black or silver.
- Max load: 12 kg for each shelf, or a maximum of 30 kg per stand.
- Length (pillar): 1150 mm
- Height with wheels: 1490 mm
- Wheels: 50 mm in diameter; color: Black.

#### SMS PROJECTOR STAND-UP FM M1