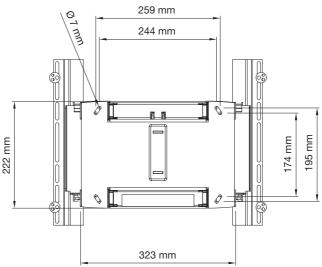

## SMS FLATSCREEN WM 3D

INFO

• Color: Aluminum/silver.

- Max load: 30 kg
- Weight: 6 kg
- Swivel & Tilt: The screen can be swiveled approx +/- 90° and tilted 12° forward and 3° backward.

Note: Cables is fastened to the 3D-arm.

Unislide included: SMS Flatscreen M Unislide (see page 1:U2). Vesa standard: 75x75/100x100/100x200/200x200/400x200 mm and screens with max hole pattern: 420x330 mm.

**ART. NO** FS041005

**DESCRIPTION** 