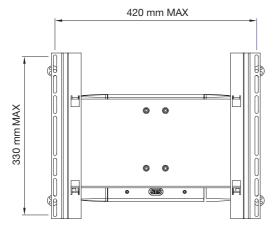

Unislide included: SMS Flatscreen M Unislide (see page 1:U2). Vesa standard: 75x75/100x100/100x200/200x200/400x200 mm and screens with max hole pattern: 420x330 mm.

**ART. NO** FS041005

**DESCRIPTION** 