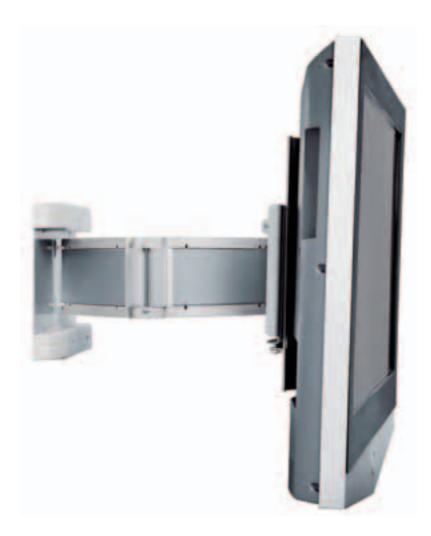

## SMS FLATSCREEN WM 3D

Different points of view.

The SMS Flatscreen WM 3D is an elegant way to extend the use of your screen regardless of the room's architectural limitations. The SMS Flatscreen WM 3D can be adjusted almost any way you want. It is a sturdy construction that can support screens up to 30 kg. The screen can extend as far as half a metre from the wall or be placed flat against it. This is a smooth design that is perfect for flexible viewing such as in the kitchen or in the bedroom.

## SMS FLATSCREEN WM 3D

INFO

• Color: Aluminum/silver.

- Max load: 30 kg
- Weight: 6 kg
- Swivel & Tilt: The screen can be swiveled approx +/- 90° and tilted 12° forward and 3° backward.

Note: Cables is fastened to the 3D-arm.

SMS Flatscreen WM 3D Aluminum/silver

www.SmartMediaSolutions.se