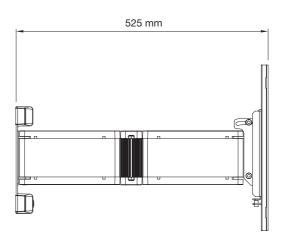

## SMS FLATSCREEN WM 3D

Different points of view.

The SMS Flatscreen WM 3D is an elegant way to extend the use of your screen regardless of the room's architectural limitations. The SMS Flatscreen WM 3D can be adjusted almost any way you want. It is a sturdy construction that can support screens up to 30 kg. The screen can extend as far as half a metre from the wall or be placed flat against it. This is a smooth design that is perfect for flexible viewing such as in the kitchen or in the bedroom.

## SMS FLATSCREEN WM 3D

INFO

• Color: Aluminum/silver.

- Max load: 30 kg
- Weight: 6 kg
- Swivel & Tilt: The screen can be swiveled approx +/- 90° and tilted 12° forward and 3° backward.

Note: Cables is fastened to the 3D-arm.