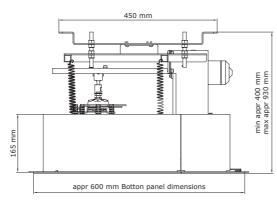

## SMS SECRET

SMS Secret stores a projector practically in the ceiling. It is suitable for projectors with max. dimensions of approx. 360x140x320 mm (WxHxD). The elevator is designed for standard ceiling panels (cc-mesurements 600x600) with an opening of about 575x575 mm. SMS Secret runs on two rails which makes it very stable both vertically and horizontally. SMS Secret is delivered complete with Unislide.

## INFO

· Colour: White ceiling panels.

Weight: 24 kgMax load: 12 kg

Projector size: Max: W=360 mm, H=140 mm, D=320 mm.
Max tilt: 25° in all directions if the projector's size allows this.

Opening and shutting time: 10 sek. Min. ceiling height: 400 mm Stroke-length: 130 mm

——— appr 600x590 mm Botton Panel dimensions

www.SmartMediaSolutions.se