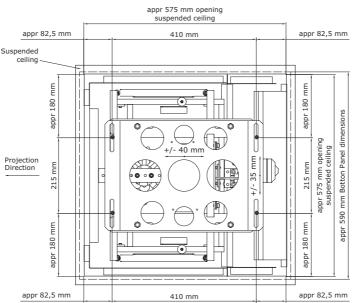

## SMS SECRET

SMS Secret stores a projector practically in the ceiling. It is suitable for projectors with max. dimensions of approx. 360x140x320 mm (WxHxD). The elevator is designed for standard ceiling panels (cc-mesurements 600x600) with an opening of about 575x575 mm. SMS Secret runs on two rails which makes it very stable both vertically and horizontally. SMS Secret is delivered complete with Unislide.

## INFO

· Colour: White ceiling panels.

Weight: 24 kgMax load: 12 kg

Projector size: Max: W=360 mm, H=140 mm, D=320 mm.
Max tilt: 25° in all directions if the projector's size allows this.

Opening and shutting time: 10 sek. Min. ceiling height: 400 mm Stroke-length: 130 mm

——— appr 600x590 mm Botton Panel dimensions

www.SmartMediaSolutions.se