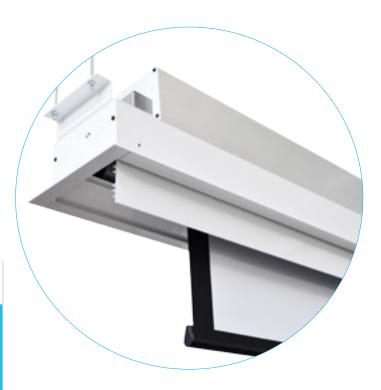

inside the false ceiling, the product is completely hidden and **no visible openings can be seen.** 

The mechanism is composed by two **extremely silent and fast motors**, one for the opening of the trap door and the other for rolling down of the projection screen. The screen can be supplied in all possible formats and also in custom sizes.