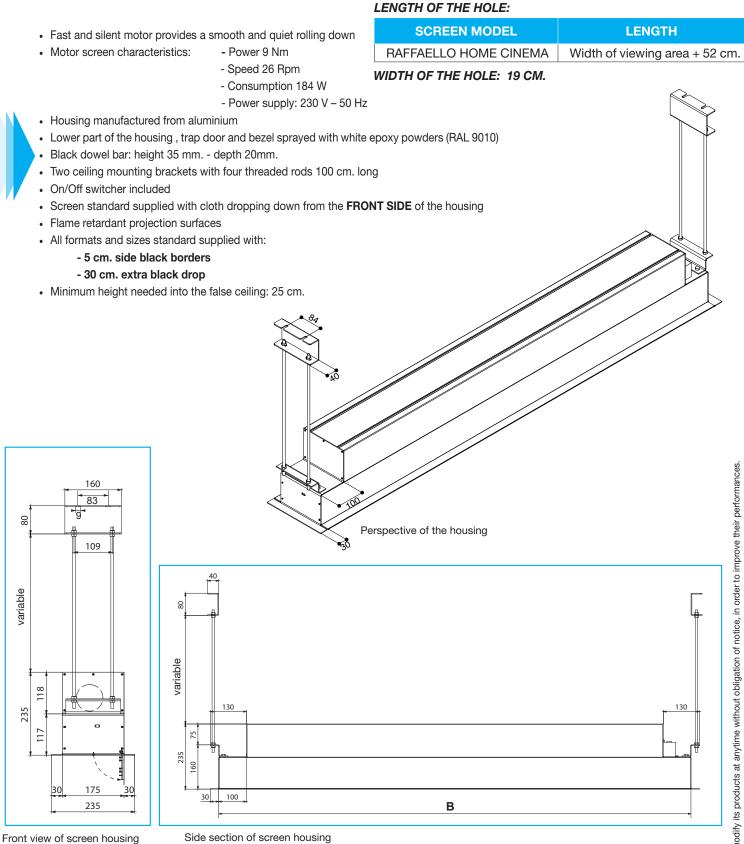

## TECHNICAL SPECIFICATIONS

\* The measures of the drawings are expressed in millimetres.

Euroscreen S.r.l. Via Stiria, 45/16 - 33100 Udine - Italy Tel. +39 0432 522755 Fax +39 0432 524000 www.screenint.com info@screenint.com