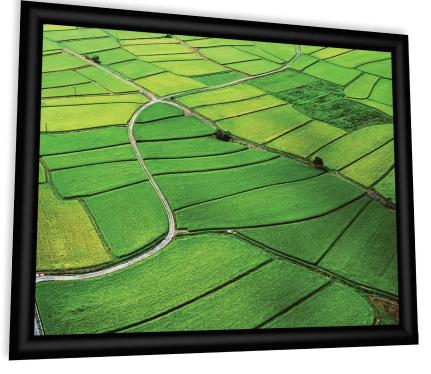

88

| DIMENSIONS measures in cm                 |                                            |                                             |                               |
|-------------------------------------------|--------------------------------------------|---------------------------------------------|-------------------------------|
| <b>4:3 Ratio</b><br>Viewing area<br>(WxH) | <b>16:9 Ratio</b><br>Viewing area<br>(WxH) | <b>16:10 Ratio</b><br>Viewing area<br>(WxH) | Approx. net<br>weight<br>(Kg) |
| 160 x 120                                 | 160 x 90                                   | 160 x 100                                   | 12                            |
| 180 x 135                                 | 180 x 101                                  | 180 x 112                                   | 14                            |
| 200 x 150                                 | 200 x 112                                  | 200 x 125                                   | 16                            |
| 220 x 165                                 | 220 x 124                                  | 220 x 137                                   | 17                            |
| 250 x 190                                 | 250 x 140                                  | 250 x 156                                   | 19                            |
| 300 x 225                                 | 300 x 169                                  | 300 x 187                                   | 23                            |