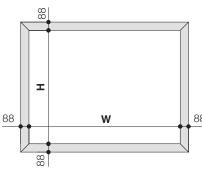

88

| DIMENSIONS measures in cm                 |                                            |                                             |                               |
|-------------------------------------------|--------------------------------------------|---------------------------------------------|-------------------------------|
| <b>4:3 Ratio</b><br>Viewing area<br>(WxH) | <b>16:9 Ratio</b><br>Viewing area<br>(WxH) | <b>16:10 Ratio</b><br>Viewing area<br>(WxH) | Approx. net<br>weight<br>(Kg) |
| 160 x 120                                 | 160 x 90                                   | 160 x 100                                   | 12                            |
| 180 x 135                                 | 180 x 101                                  | 180 x 112                                   | 14                            |
| 200 x 150                                 | 200 x 112                                  | 200 x 125                                   | 16                            |
| 220 x 165                                 | 220 x 124                                  | 220 x 137                                   | 17                            |
| 250 x 190                                 | 250 x 140                                  | 250 x 156                                   | 19                            |
| 300 x 225                                 | 300 x 169                                  | 300 x 187                                   | 23                            |