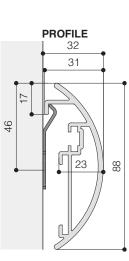

## **TECHNICAL SPECIFICATIONS**

- Frame dimensions: 88x31 mm. (WxD)
- Aluminium frame painted with dull black epoxy powders (RAL 9005)
- No visible brackets are needed to fix the screen to the wall: at the rear side of the frame an aluminium profile allows to hang it directly to
- a fixing hook
- Cloth can be easily and quickly fixed to the rear side of the frame with galvanized rods and rubber bands.
- Flame-retardant projection surfaces classification M1 and B1