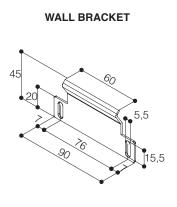

## **TECHNICAL SPECIFICATIONS**

- Frame dimensions: 88x31 mm. (WxD)
- Aluminium frame painted with dull black epoxy powders (RAL 9005)
- No visible brackets are needed to fix the screen to the wall: at the rear side of the frame an aluminium profile allows to hang it directly to
- a fixing hook
- Cloth can be easily and quickly fixed to the rear side of the frame with galvanized rods and rubber bands.
- Flame-retardant projection surfaces classification M1 and B1