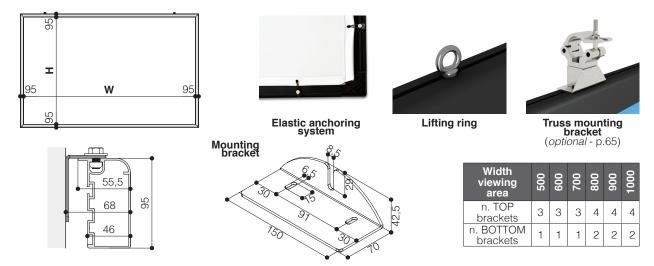

## **TECHNICAL SPECIFICATIONS**

- Smart design and easy to install

- Rugged aluminium profile suitable for big dimensions' screens
  Frame dimensions: 95x55 mm. (WxD)
  Aluminium frame painted with dull black epoxy powders (RAL 9005) and 45° aluminium edges
  Top and bottom wall mounting brackets included
- Eye-bolts for ceiling mounting also included
- For all FLATMAX screens that have to be ceiling mounted, a central aluminium rod will be added at the rear side of the frame *(optional)*- Projection fabrics are flame-retardant, classification M1 and B1
- Total frame depth including wall mounting brackets: 68 mm.

| DIMENSIONS measures in cm          |                                            |                                      |                               |  |
|------------------------------------|--------------------------------------------|--------------------------------------|-------------------------------|--|
| 4:3 Ratio<br>Viewing area<br>(WxH) | <b>16:9 Ratio</b><br>Viewing area<br>(WxH) | 16:10 Ratio<br>Viewing area<br>(WxH) | Approx. net<br>weight<br>(Kg) |  |
| 500 x 375                          | 500 x 281                                  | 500 x 312                            | 53                            |  |
| 600 x 450                          | 600 x 337                                  | 600 x 375                            | 65                            |  |
| 700 x 525                          | 700 x 394                                  | 700 x 437                            | 76                            |  |
| 800 x 600                          | 800 x 450                                  | 800 x 500                            | 87                            |  |
| 900 x 675                          | 900 x 506                                  | 900 x 562                            | 98                            |  |
| -                                  | 1000 x 562                                 | 1000 x 625                           | 108                           |  |