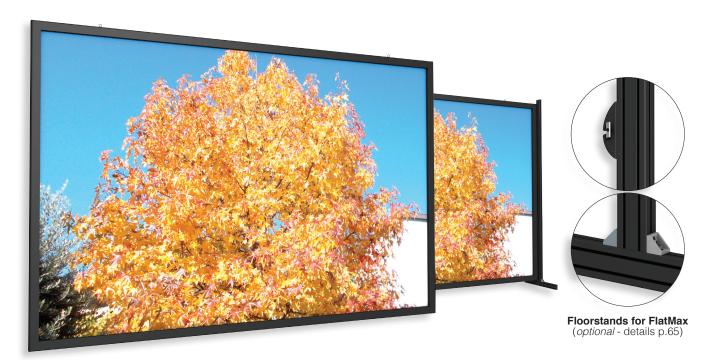

from 500 cm. to 1000 cm. wide

The **FLATMAX** is a frame suitable to manufacture large frame screens from 5 metres up to 10 metres of width. It is provided with the elastic anchoring system and its advantage is to have shiftable fixing points for the projection cloth.

The screen can be wall mounted or it can be installed flying from the ceiling by steel cables.

Available 4:3, 16:9 and 16:10 formats or customized sizes.

## **TECHNICAL SPECIFICATIONS**

- Smart design and easy to install

- Rugged aluminium profile suitable for big dimensions' screens
  Frame dimensions: 95x55 mm. (WxD)
  Aluminium frame painted with dull black epoxy powders (RAL 9005) and 45° aluminium edges
  Top and bottom wall mounting brackets included
- Eye-bolts for ceiling mounting also included
- For all FLATMAX screens that have to be ceiling mounted, a central aluminium rod will be added at the rear side of the frame *(optional)*- Projection fabrics are flame-retardant, classification M1 and B1
- Total frame depth including wall mounting brackets: 68 mm.