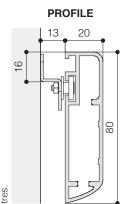

## **TECHNICAL SPECIFICATIONS**

- Smart design and easy to install Aluminium frame painted with dull black epoxy powders (RAL 9005) and plastic joint corners for safeti reasons\*
- On request the corners can be of aluminium cut at 45°
- Frame dimensions: 80x20 mm. (WxD)
- Flat elastic: projection surface anchoring system with galvanized rods and rubber bands
- Flat press: projection surface anchoring system with press stud buttons
- Wall mounting brackets on upper and lower frame for safe installation
- Flame-retardant projection surfaces classification M1 and B1 \*Aluminium corners cut at 45° on screens bigger than 300 cm. of width.