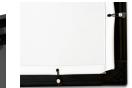

## **TECHNICAL SPECIFICATIONS**

- Smart design and easy to install Aluminium frame painted with dull black epoxy powders (RAL 9005) and plastic joint corners for safeti reasons\*
- On request the corners can be of aluminium cut at 45°
- Frame dimensions: 80x20 mm. (WxD)
- Flat elastic: projection surface anchoring system with galvanized rods and rubber bands
- Flat press: projection surface anchoring system with press stud buttons
- Wall mounting brackets on upper and lower frame for safe installation
- Flame-retardant projection surfaces classification M1 and B1 \*Aluminium corners cut at 45° on screens bigger than 300 cm. of width.