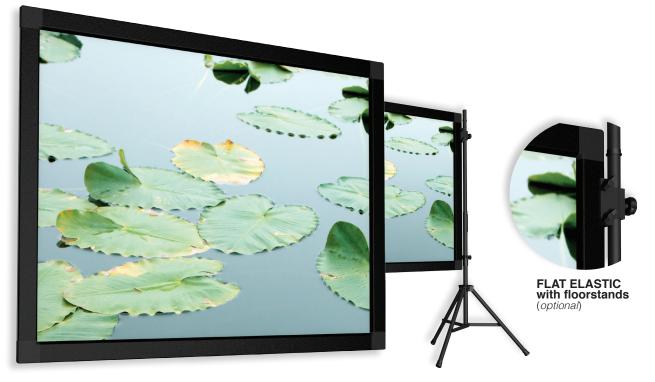

## FRAME SCREENS

FLAT ELASTIC and FLAT PRESS are the right solutions for the installer who needs a frame screen either for rear or for front projection.

They bring together high quality standards with a good versatility.

Available 1:1, 4:3, 16:9 and 16:10 formats or customized sizes.