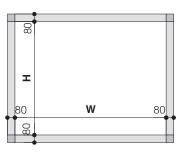

## **TECHNICAL SPECIFICATIONS**

- Smart design and easy to install Aluminium frame painted with dull black epoxy powders (RAL 9005) and plastic joint corners for safeti reasons\*
- On request the corners can be of aluminium cut at 45°
- Frame dimensions: 80x20 mm. (WxD)
- Flat elastic: projection surface anchoring system with galvanized rods and rubber bands
- Flat press: projection surface anchoring system with press stud buttons
- Wall mounting brackets on upper and lower frame for safe installation
- Flame-retardant projection surfaces classification M1 and B1 \*Aluminium corners cut at 45° on screens bigger than 300 cm. of width.

Wall bracket

Flat Elastic anchoring system

Flat Press anchoring system

Gain

1.1 2.5 0.9

| Warranty: 24 months                       |                                                                                   |                                                                                                                                                                                                                 |                                                                                                                                                                                                                                                                                                                                                     |                                                                                                                                                                                                                                                                                                                                                                                                                                                                                 |                                                                                                                                                                                                                                                                                                                                                                                                                                                                                                                                                             |                                                                                                                                                                                                                                                                                                                                                                                                                                                                                                                                                                                                 |                                                                                                                                                                                                                                                                                                                                                                                                                                                                                                                                                                                                                                                                                         |
|-------------------------------------------|-----------------------------------------------------------------------------------|-----------------------------------------------------------------------------------------------------------------------------------------------------------------------------------------------------------------|-----------------------------------------------------------------------------------------------------------------------------------------------------------------------------------------------------------------------------------------------------------------------------------------------------------------------------------------------------|---------------------------------------------------------------------------------------------------------------------------------------------------------------------------------------------------------------------------------------------------------------------------------------------------------------------------------------------------------------------------------------------------------------------------------------------------------------------------------|-------------------------------------------------------------------------------------------------------------------------------------------------------------------------------------------------------------------------------------------------------------------------------------------------------------------------------------------------------------------------------------------------------------------------------------------------------------------------------------------------------------------------------------------------------------|-------------------------------------------------------------------------------------------------------------------------------------------------------------------------------------------------------------------------------------------------------------------------------------------------------------------------------------------------------------------------------------------------------------------------------------------------------------------------------------------------------------------------------------------------------------------------------------------------|-----------------------------------------------------------------------------------------------------------------------------------------------------------------------------------------------------------------------------------------------------------------------------------------------------------------------------------------------------------------------------------------------------------------------------------------------------------------------------------------------------------------------------------------------------------------------------------------------------------------------------------------------------------------------------------------|
| DIMENSIONS measures in cm                 |                                                                                   |                                                                                                                                                                                                                 |                                                                                                                                                                                                                                                                                                                                                     |                                                                                                                                                                                                                                                                                                                                                                                                                                                                                 | PROJECTION CLOTHS                                                                                                                                                                                                                                                                                                                                                                                                                                                                                                                                           |                                                                                                                                                                                                                                                                                                                                                                                                                                                                                                                                                                                                 |                                                                                                                                                                                                                                                                                                                                                                                                                                                                                                                                                                                                                                                                                         |
| <b>1:1 Ratio</b><br>Viewing area<br>(WxH) | <b>4:3 Ratio</b><br>Viewing area<br>(WxH)                                         | <b>16:9 Ratio</b><br>Viewing area<br>(WxH)                                                                                                                                                                      | <b>16:10 Ratio</b><br>Viewing area<br>(WxH)                                                                                                                                                                                                                                                                                                         | Approx. net<br>weight<br>(Kg)                                                                                                                                                                                                                                                                                                                                                                                                                                                   | Front projection surfaces                                                                                                                                                                                                                                                                                                                                                                                                                                                                                                                                   | Gain                                                                                                                                                                                                                                                                                                                                                                                                                                                                                                                                                                                            | Rear projection surfaces                                                                                                                                                                                                                                                                                                                                                                                                                                                                                                                                                                                                                                                                |
| 160 x 160                                 | 160 x 120                                                                         | 160 x 90                                                                                                                                                                                                        | 160 x 100                                                                                                                                                                                                                                                                                                                                           | 11                                                                                                                                                                                                                                                                                                                                                                                                                                                                              | White                                                                                                                                                                                                                                                                                                                                                                                                                                                                                                                                                       | 1.2                                                                                                                                                                                                                                                                                                                                                                                                                                                                                                                                                                                             | Rear Plus                                                                                                                                                                                                                                                                                                                                                                                                                                                                                                                                                                                                                                                                               |
| 180 x 180                                 | 180 x 135                                                                         | 180 x 101                                                                                                                                                                                                       | 180 x 112                                                                                                                                                                                                                                                                                                                                           | 13                                                                                                                                                                                                                                                                                                                                                                                                                                                                              | White Pearl                                                                                                                                                                                                                                                                                                                                                                                                                                                                                                                                                 | 1.2                                                                                                                                                                                                                                                                                                                                                                                                                                                                                                                                                                                             | Rear Lux R114                                                                                                                                                                                                                                                                                                                                                                                                                                                                                                                                                                                                                                                                           |
| 200 x 200                                 | 200 x 150                                                                         | 200 x 112                                                                                                                                                                                                       | 200 x 125                                                                                                                                                                                                                                                                                                                                           | 14                                                                                                                                                                                                                                                                                                                                                                                                                                                                              | Lumi Grey                                                                                                                                                                                                                                                                                                                                                                                                                                                                                                                                                   | 0.8                                                                                                                                                                                                                                                                                                                                                                                                                                                                                                                                                                                             | Front Rear                                                                                                                                                                                                                                                                                                                                                                                                                                                                                                                                                                                                                                                                              |
| 220 x 220                                 | 220 x 165                                                                         | 220 x 124                                                                                                                                                                                                       | 220 x 137                                                                                                                                                                                                                                                                                                                                           | 16                                                                                                                                                                                                                                                                                                                                                                                                                                                                              | Cinesound*                                                                                                                                                                                                                                                                                                                                                                                                                                                                                                                                                  | 0.7                                                                                                                                                                                                                                                                                                                                                                                                                                                                                                                                                                                             |                                                                                                                                                                                                                                                                                                                                                                                                                                                                                                                                                                                                                                                                                         |
| 250 x 250                                 | 250 x 190                                                                         | 250 x 140                                                                                                                                                                                                       | 250 x 156                                                                                                                                                                                                                                                                                                                                           | 19                                                                                                                                                                                                                                                                                                                                                                                                                                                                              | Microperforated                                                                                                                                                                                                                                                                                                                                                                                                                                                                                                                                             | 1.1                                                                                                                                                                                                                                                                                                                                                                                                                                                                                                                                                                                             |                                                                                                                                                                                                                                                                                                                                                                                                                                                                                                                                                                                                                                                                                         |
| 300 x 300                                 | 300 x 225                                                                         | 300 x 169                                                                                                                                                                                                       | 300 x 187                                                                                                                                                                                                                                                                                                                                           | 23                                                                                                                                                                                                                                                                                                                                                                                                                                                                              | Lumi Grey Microperforated                                                                                                                                                                                                                                                                                                                                                                                                                                                                                                                                   | 0.8                                                                                                                                                                                                                                                                                                                                                                                                                                                                                                                                                                                             |                                                                                                                                                                                                                                                                                                                                                                                                                                                                                                                                                                                                                                                                                         |
|                                           | 350 x 265                                                                         | 350 x 197                                                                                                                                                                                                       | 350 x 219                                                                                                                                                                                                                                                                                                                                           | 27                                                                                                                                                                                                                                                                                                                                                                                                                                                                              | Foldaway*                                                                                                                                                                                                                                                                                                                                                                                                                                                                                                                                                   | 1.5                                                                                                                                                                                                                                                                                                                                                                                                                                                                                                                                                                                             |                                                                                                                                                                                                                                                                                                                                                                                                                                                                                                                                                                                                                                                                                         |
|                                           | 400 x 300                                                                         | 400 x 225                                                                                                                                                                                                       | 400 x 250                                                                                                                                                                                                                                                                                                                                           | 31                                                                                                                                                                                                                                                                                                                                                                                                                                                                              | Fibre Matte*                                                                                                                                                                                                                                                                                                                                                                                                                                                                                                                                                | 1.25                                                                                                                                                                                                                                                                                                                                                                                                                                                                                                                                                                                            |                                                                                                                                                                                                                                                                                                                                                                                                                                                                                                                                                                                                                                                                                         |
| *Limited in height                        |                                                                                   |                                                                                                                                                                                                                 |                                                                                                                                                                                                                                                                                                                                                     |                                                                                                                                                                                                                                                                                                                                                                                                                                                                                 | Hi-Light*                                                                                                                                                                                                                                                                                                                                                                                                                                                                                                                                                   | 2.3                                                                                                                                                                                                                                                                                                                                                                                                                                                                                                                                                                                             |                                                                                                                                                                                                                                                                                                                                                                                                                                                                                                                                                                                                                                                                                         |
|                                           |                                                                                   |                                                                                                                                                                                                                 |                                                                                                                                                                                                                                                                                                                                                     |                                                                                                                                                                                                                                                                                                                                                                                                                                                                                 | Bright Contrast 3D*                                                                                                                                                                                                                                                                                                                                                                                                                                                                                                                                         | 1.4                                                                                                                                                                                                                                                                                                                                                                                                                                                                                                                                                                                             |                                                                                                                                                                                                                                                                                                                                                                                                                                                                                                                                                                                                                                                                                         |
|                                           | Viewing area<br>(WxH)   160 × 160   180 × 180   200 × 200   220 × 220   250 × 250 | Jing area<br>(WxH) 4:3 Ratio<br>Viewing area<br>(WxH)   160 × 160 160 × 120   180 × 180 180 × 135   200 × 200 200 × 150   220 × 220 220 × 165   250 × 250 250 × 190   300 × 300 300 × 225   350 × 265 350 × 265 | DIMENSIONS measure   1:1 Ratio<br>Viewing area<br>(WxH) 4:3 Ratio<br>Viewing area<br>(WxH) 16:9 Ratio<br>Viewing area<br>(WxH)   160 x 160 160 x 120 160 x 90   180 x 180 180 x 135 180 x 101   200 x 200 200 x 150 200 x 112   220 x 220 220 x 165 220 x 124   250 x 250 250 x 190 250 x 140   300 x 300 300 x 225 300 x 169   350 x 265 350 x 197 | DIMENSIONS measures in cm   1:1 Ratio<br>Viewing area<br>(WxH) 4:3 Ratio<br>Viewing area<br>(WxH) 16:9 Ratio<br>Viewing area<br>(WxH) 16:10 Ratio<br>Viewing area<br>(WxH)   160 x 160 160 x 120 160 x 90 160 x 100   180 x 180 180 x 135 180 x 101 180 x 112   200 x 200 200 x 150 200 x 112 200 x 125   220 x 220 220 x 165 220 x 124 220 x 137   250 x 250 250 x 190 250 x 140 250 x 156   300 x 300 300 x 225 300 x 169 300 x 187   350 x 265 350 x 197 350 x 219 400 x 300 | DIMENSIONS measures in cm   1:1 Ratio<br>Viewing area<br>(WxH) 4:3 Ratio<br>Viewing area<br>(WxH) 16:9 Ratio<br>Viewing area<br>(WxH) 16:10 Ratio<br>Viewing area<br>(WxH) Approx. net<br>weight<br>(Kg)   160 × 160 160 × 120 160 × 90 160 × 100 11   180 × 180 180 × 135 180 × 101 180 × 112 13   200 × 200 200 × 150 200 × 112 200 × 125 14   220 × 220 220 × 165 220 × 124 220 × 137 16   250 × 250 250 × 190 250 × 140 250 × 156 19   300 × 300 300 × 225 300 × 169 300 × 187 23   350 × 265 350 × 197 350 × 219 27   400 × 300 400 × 225 400 × 250 31 | DIMENSIONS measures in cm PROJEC   1:1 Ratio<br>Viewing area<br>(WxH) 4:3 Ratio<br>Viewing area<br>(WxH) 16:9 Ratio<br>Viewing area<br>(WxH) Approx. net<br>viewing area<br>(WxH) PROJEC   160 × 160 160 × 120 160 × 90 160 × 100 11 White   180 × 180 180 × 135 180 × 101 180 × 112 13 White Pearl   200 × 200 200 × 150 200 × 112 200 × 125 14 Lumi Grey   220 × 220 220 × 165 220 × 124 220 × 137 16 Cinesound*   300 × 300 300 × 225 300 × 169 300 × 187 23 Microperforated   350 × 265 350 × 197 350 × 219 27 Fibre Matte* Fibre Matte*   *Limited in height Hi-Light* Hi-Light* Hi-Light* | DIMENSIONS measures in cm PROJECTIC   1:1 Ratio<br>Viewing area<br>(WxH) 4:3 Ratio<br>Viewing area<br>(WxH) 16:9 Ratio<br>Viewing area<br>(WxH) 16:10 Ratio<br>Viewing area<br>(WxH) Approx. net<br>weight<br>(Kg) Front projection<br>surfaces 5   160 × 160 160 × 120 160 × 90 160 × 100 11 White 1.2   180 × 180 180 × 135 180 × 101 180 × 112 13 White Pearl 1.2   200 × 200 200 × 150 200 × 112 200 × 125 14 Lumi Grey 0.8   220 × 220 220 × 165 220 × 124 220 × 137 16 Cinesound* 0.7   250 × 250 250 × 190 250 × 140 250 × 156 19 Microperforated 1.1   300 × 300 300 × 225 300 × 187 23 Foldaway* 1.5   400 × 300 400 × 225 400 × 250 31 Fibre Matte* 1.25   *Limited in height |