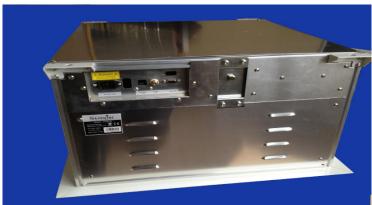

## Professional Projector Scissor Lift - SKU - SAPPL02

EAN Code 797734154931

Key Points of Sapphire Projector Lift

- Strong and well designed product with 3 year warranty.
- Easy to install into standard 600mm suspended ceiling or flat plasterboard ceilings using 10mm threaded bar and Unistrut fittings.
- Powered with standard supplied IEC lead.
- Popular cables built into cable management and easy to add more. We include from projector to interface plate on lift VGA, Composite Phono and power. Slots to add HDMI and second VGA in addition it required.
- Drop of projector can be set from remote control easily. Means no need to get to the ceiling to carry out maintenance as projector will drop almost 1M but can be set to drop just out of the ceiling for daily use.
- Ability to control by RS232 or closed contact via RJ45 connector on side.
- Includes fittings for universal projector mounting with tilt.
- Comes with wireless remote control.
- Smart bottom plate that requires no decoration and will blend in with most suspended ceiling tiles

## Professional Projector Scissor Lift