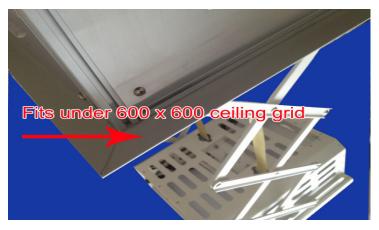

## Professional Projector Scissor Lift - SKU - SAPPL02

EAN Code 797734154931

Key Points of Sapphire Projector Lift

- Strong and well designed product with 3 year warranty.
- Easy to install into standard 600mm suspended ceiling or flat plasterboard ceilings using 10mm threaded bar and Unistrut fittings.
- Powered with standard supplied IEC lead.
- Popular cables built into cable management and easy to add more. We include from projector to interface plate on lift VGA, Composite Phono and power. Slots to add HDMI and second VGA in addition it required.
- Drop of projector can be set from remote control easily. Means no need to get to the ceiling to carry out maintenance as projector will drop almost 1M but can be set to drop just out of the ceiling for daily use.
- Ability to control by RS232 or closed contact via RJ45 connector on side.
- Includes fittings for universal projector mounting with tilt.
- Comes with wireless remote control.
- Smart bottom plate that requires no decoration and will blend in with most suspended ceiling tiles

Because of the many different installation environments we do not supply the threaded bar or the ceiling fixings.

We recommend that you use 4 x 10mm threaded bar and Unistrut or equiv to hang the lift from the ceiling above.