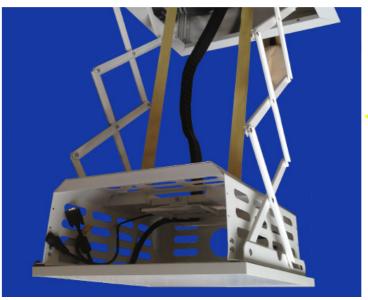

## Professional Projector Scissor Lift - SKU - SAPPL02

EAN Code 797734154931

Key Points of Sapphire Projector Lift

- Strong and well designed product with 3 year warranty.
- Easy to install into standard 600mm suspended ceiling or flat plasterboard ceilings using 10mm threaded bar and Unistrut fittings.
- Powered with standard supplied IEC lead.
- Popular cables built into cable management and easy to add more. We include from projector to interface plate on lift VGA, Composite Phono and power. Slots to add HDMI and second VGA in addition it required.
- Drop of projector can be set from remote control easily. Means no need to get to the ceiling to carry out maintenance as projector will drop almost 1M but can be set to drop just out of the ceiling for daily use.
- Ability to control by RS232 or closed contact via RJ45 connector on side.
- Includes fittings for universal projector mounting with tilt.
- Comes with wireless remote control.
- Smart bottom plate that requires no decoration and will blend in with most suspended ceiling tiles

CODES REQUIRED FOR RS232 CONTROL ARE:-

LOWER 0xFF 0xEE 0xEE 0xEE 0xE9 RETRACT 0xFF 0xEE 0xEE 0xEE 0xC9 STOP 0xFF 0xEE 0xEE 0xEE 0xCC

Cable management is easy with the special spiral which can be opened easily if you wish to add additional cables for your requiremnets.