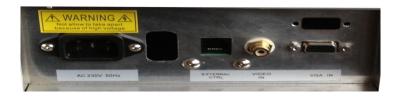

## Professional Projector Scissor Lift - SKU - SAPPL02

EAN Code 797734154931

Key Points of Sapphire Projector Lift

- Strong and well designed product with 3 year warranty.
- Easy to install into standard 600mm suspended ceiling or flat plasterboard ceilings using 10mm threaded bar and Unistrut fittings.
- Powered with standard supplied IEC lead.
- Popular cables built into cable management and easy to add more. We include from projector to interface plate on lift VGA, Composite Phono and power. Slots to add HDMI and second VGA in addition it required.
- Drop of projector can be set from remote control easily. Means no need to get to the ceiling to carry out maintenance as projector will drop almost 1M but can be set to drop just out of the ceiling for daily use.
- Ability to control by RS232 or closed contact via RJ45 connector on side.
- Includes fittings for universal projector mounting with tilt.
- Comes with wireless remote control.
- Smart bottom plate that requires no decoration and will blend in with most suspended ceiling tiles

## Wall Switch

You can buy the Sapphire SKU - SEWS-ATR-SW to have a wall switch if required. This cannot be used if you are using the RJ45 socket for a control system.. It will require a modified cable to fit the lift - please ask for advice if you require this option.

CODES REQUIRED FOR RS232 CONTROL ARE:-

LOWER 0xFF 0xEE 0xEE 0xEE 0xE9 RETRACT 0xFF 0xEE 0xEE 0xEE 0xC9 STOP 0xFF 0xEE 0xEE 0xEE 0xCC

Cable management is easy with the special spiral which can be opened easily if you wish to add additional cables for your requiremnets.