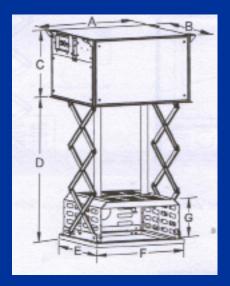

## **Dimensions**

A = 600 mm

B = 550 mm

C = 345mm

D = 0 - 930 mm

E = 483 mm

F = 483 mm

G = 200 mm