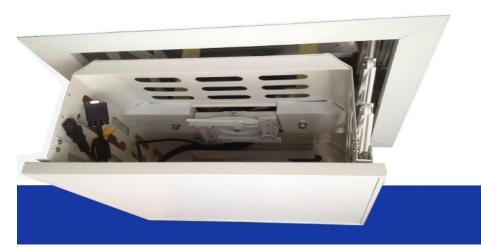

## Professional Projector Scissor Lift - SKU - SAPPL02

EAN Code 797734154931

Key Points of Sapphire Projector Lift

- Strong and well designed product with 3 year warranty.
- Easy to install into standard 600mm suspended ceiling or flat plasterboard ceilings using 10mm threaded bar and Unistrut fittings.
- Powered with standard supplied IEC lead.
- Popular cables built into cable management and easy to add more. We include from projector to interface plate on lift VGA, Composite Phono and power. Slots to add HDMI and second VGA in addition it required.
- Drop of projector can be set from remote control easily. Means no need to get to the ceiling to carry out maintenance as projector will drop almost 1M but can be set to drop just out of the ceiling for daily use.
- Ability to control by RS232 or closed contact via RJ45 connector on side.
- Includes fittings for universal projector mounting with tilt.
- Comes with wireless remote control.
- Smart bottom plate that requires no decoration and will blend in with most suspended ceiling tiles

CODES REQUIRED FOR RS232 CONTROL ARE:-

LOWER 0xFF 0xEE 0xEE 0xEE 0xE9 RETRACT 0xFF 0xEE 0xEE 0xEE 0xC9 STOP 0xFF 0xEE 0xEE 0xEE 0xCC

Cable management is easy with the special spiral which can be opened easily if you wish to add additional cables for your requiremnets.