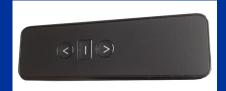

cond VGA in addition it required.
- Drop of projector can be set from remote control easily. Means no need to get to the ceiling to carry out maintenance as projector will drop almost 1M but can be set to drop just out of the ceiling for daily use.
- Ability to control by RS232 or closed contact via RJ45 connector on side.
- Includes fittings for universal projector mounting with tilt.
- Comes with wireless remote control.
- Smart bottom plate that requires no decoration and will blend in with most suspended ceiling tiles



Made from the best materials and with the legendary Sapphire 3 year warranty you can be sure that you are making the right investment.



## **Dimensions**

A = 600 mm

B = 550 mm

C = 345mm

D = 0 - 930 mm

E = 483 mm

F = 483 mm

G = 200 mm

Remote control Included





## Professional Projector Scissor Lift







## Wall Switch

You can buy the Sapphire SKU - SEWS-ATR-SW to have a wall switch if required. This cannot be used if you are using the RJ45 socket for a control system.. It will require a modified cable to fit the lift - please ask for advice if you require this option.

CODES REQUIRED FOR RS232 CONTROL ARE:-

LOWER 0xFF 0xEE 0xEE 0xEE 0xE9 RETRACT 0xFF 0xEE 0xEE 0xEE 0xC9 STOP 0xFF 0xEE 0xEE 0xEE 0xCC



Cable management is easy with the special spiral which can be opened easily if you wish to add additional cables for your requiremnets.



Because of the many different installation environments we do not supply the threaded bar or the ceiling fixings.

We recommend that you use 4 x 10mm threaded bar and Unistrut or equiv to hang the lift