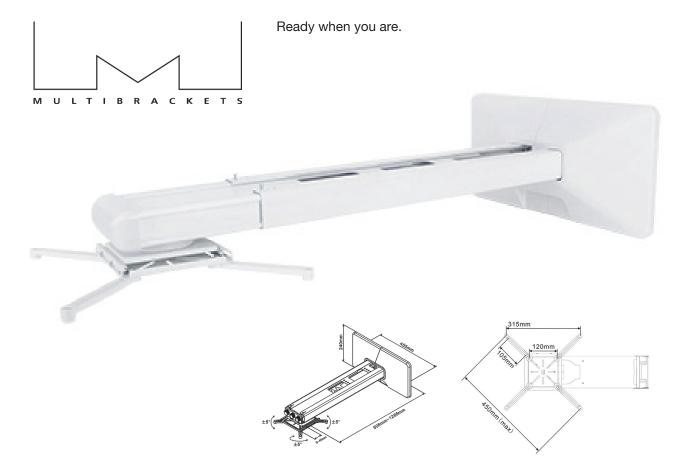

## M Projector Mount Short Throw Deluxe 600-1300

Art No: 7 350 073 730 399

The all new M Universal Projector Mount Short Throw Deluxe is an ideal way to maximize the close up capabilities of your short throw projector while saving room space and locating the projector above the audience. The M Universal Projectormount Short Throw Deluxe includes everything needed for a complete installation

including wall plate and hardware for mounting the projector supporting a max load up 10kg's. The adjustment range allows you to locate the projector and included mount from a minimum of 600 mm from the wall with a +/-5° tilt adjustment. Distance between mounting plate (centered) and wall 600-1300mm.