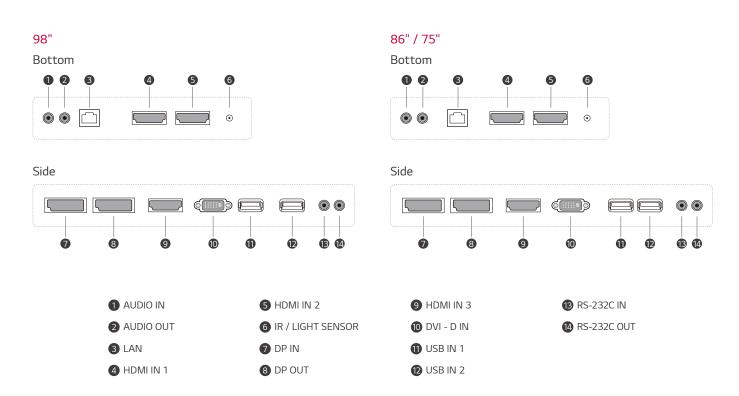

## CONNECTIVITY

\* Dimensions & Jack Panels may differ from the above image, so please contact LG sales team to verify before ordering.