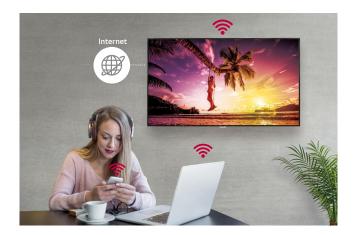

#### Wireless Access Point

The UH5F-H series operates as a virtual router which can be an wireless access point for mobile devices.