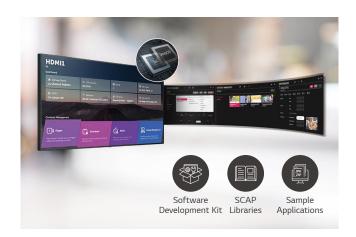

#### webOS SMART SIGNAGE PLATFORM

# High-Performance with webOS

Built-in Quad Core SoC can execute several tasks at once while providing smooth content playback without the need for a media player. Also, LG webOS smart signage platform enhances user convenience with intuitive GUI and simple app development tools.

## Various Sensor Applications

LG webOS smart signage platform easily supports connections with external sensors such as GPIO, NFC/RFID, temperature sensors, etc, via USB plug-in. The overall cost for maintenance is reduced as there's no need to purchase additional software or media players for creating value-added solutions.