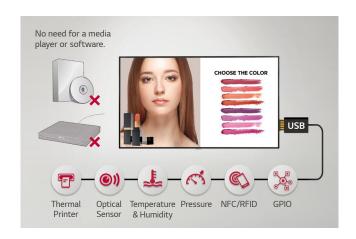

## Various Sensor Applications

LG webOS smart signage platform easily supports connections with external sensors such as GPIO, NFC/RFID, temperature sensors, etc, via USB plug-in. The overall cost for maintenance is reduced as there's no need to purchase additional software or media players for creating value-added solutions.