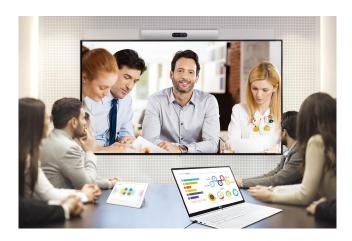

## Compatible with Video Conference System

For the optimum visual meeting, the UH5F-H series has certified its compatibility with Cisco System that offers powerful and integrated control\* for a smarter video conference, eliminating a waste of time for setting up the picture quality or changing input on incoming calls.