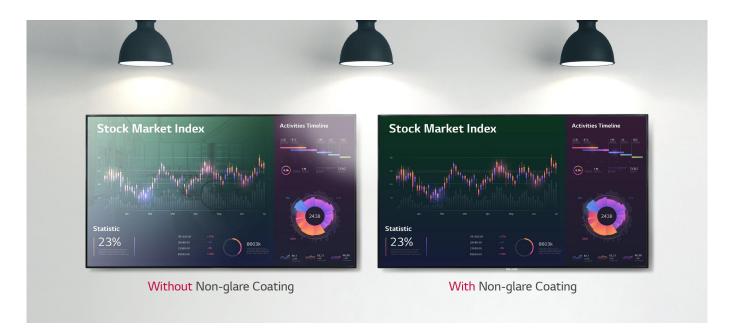

#### **ULTRA HD Resolution**

With the resolution that is 4 times higher than FHD, it makes the color and details of the contents more vivid and realistic. In addition, the wide viewing angle applied with an IPS panel, provides clear contents with no distortion.