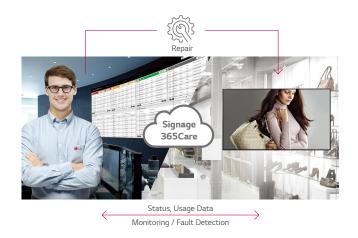

# Real-time Cloud Care Service - Signage365care

The maintenance gets easier and faster with an optional service Signage365Care\*, a cloud service solution provided by LG service. It remotely manages status of displays in client workplaces for fault diagnosis and remote-control services, ensuring the stable operation of a client's business.