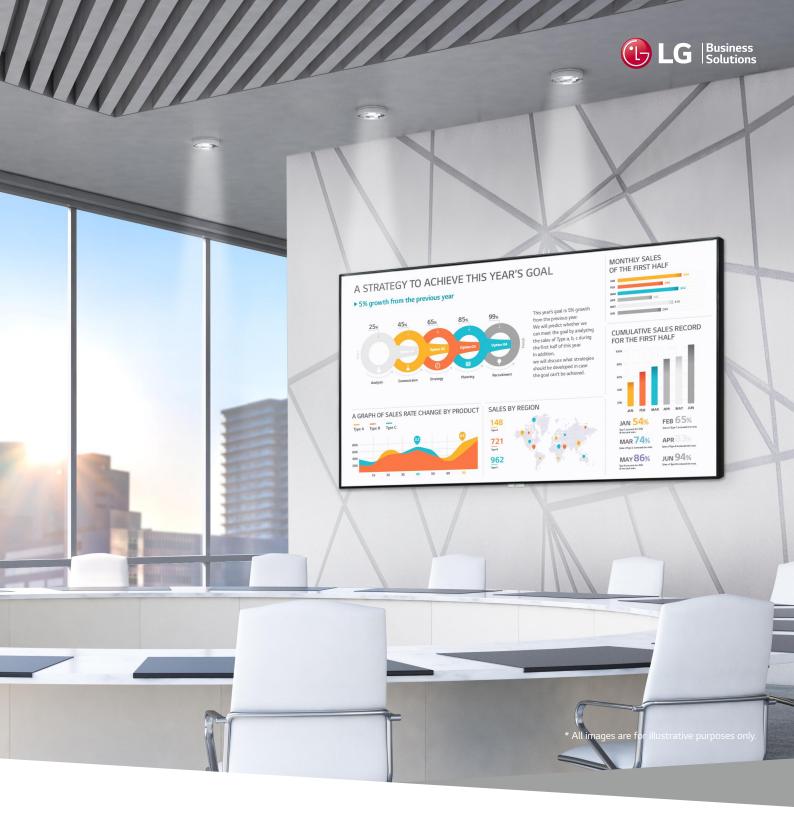

# LG UHD Large Screen Signage

Meeting Room Solution

Easy Management

# MEETING ROOM SOLUTION COMPATIBILITY