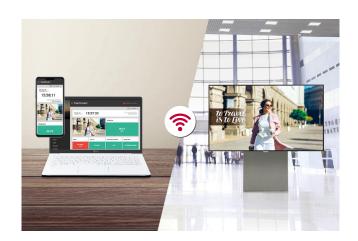

## Real-time Monitoring & Control

Through the Control Manager, the embedded web monitoring solution, you can control and monitor the status of multiple UH5F-H series displays in different locations in real-time. It is available on internet connected devices, allowing you to flexibly and rapidly respond to emergency situations anywhere.