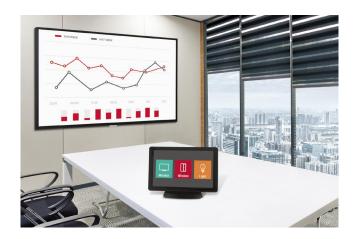

# MEETING ROOM SOLUTION COMPATIBILITY

# Compatible with AV Control System

The UH5F-H series has been certified Crestron Connected® for high compatibility with professional AV controls to achieve seamless integration and automated control\*, boosting business management efficiency.

## Compatible with Video Conference System

For the optimum visual meeting, the UH5F-H series has certified its compatibility with Cisco System that offers powerful and integrated control\* for a smarter video conference, eliminating a waste of time for setting up the picture quality or changing input on incoming calls.