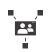

# Clear View with Non-glare Coating

Viewers can be annoyed by unnecessary reflections when watching a screen under brightly lit conditions. The UH5F-H series has resolved such inconveniences by increasing the level of haze, which enhances visibility and text readability.