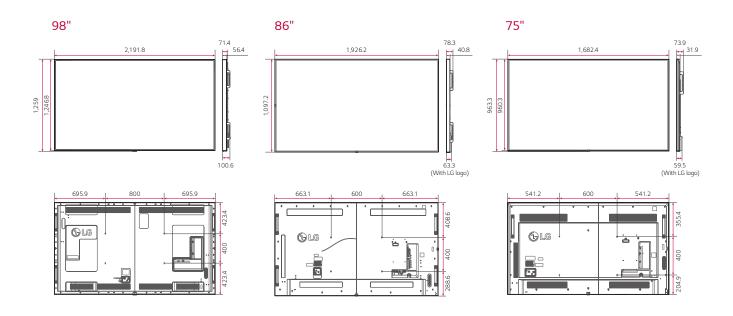

t workplaces for fault diagnosis and remote-control services, ensuring the stable operation of a client's business.

\* The availability of "Signage 365 Care" service can differ by region, so please contact the LG sales representative in your region for further details.

### **USER CONVENIENCE**



#### Multiscreen Feature with PBP / PIP

PBP (Picture-By-Picture) features multiple screens in a single display with up to 4 input sources while PIP (Picture-In-Picture) supports playing both a main screen and a subscreen at the same time with various layouts. This gives great flexibility to allocate space for each content source.



#### Wireless Access Point

The UH5F-H series operates as a virtual router which can be an wireless access point for mobile devices.

## **DIMENSION**

(unit: mm)



## CONNECTIVITY



\* Dimensions & Jack Panels may differ from the above image, so please contact LG sales team to verify before ordering.