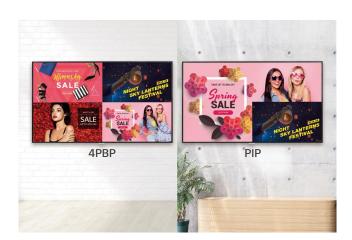

#### Multiscreen Feature with PBP / PIP

PBP (Picture-By-Picture) features multiple screens in a single display with up to 4 input sources while PIP (Picture-In-Picture) supports playing both a main screen and a subscreen at the same time with various layouts. This gives great flexibility to allocate space for each content source.