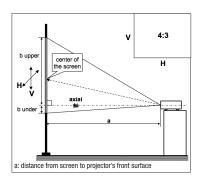

## THROW DISTANCE

| Screen size | HxV |     | Wide a | Tele a | b under | b upper |
|-------------|-----|-----|--------|--------|---------|---------|
| [inch]      | [m] | [m] | [m]    | [m]    | [cm]    |         |
| 30          | 0.6 | 0.5 | 0.9    | 1.0    | 7       | 39      |
| 40          | 0.8 | 0.6 | 1.2    | 1.4    | 9       | 52      |
| 50          | 1.0 | 0.8 | 1.5    | 1.8    | 11      | 65      |
| 60          | 1.2 | 0.9 | 1.8    | 2.1    | 13      | 78      |
| 70          | 1.4 | 1.1 | 2.1    | 2.5    | 15      | 91      |
| 80          | 1.6 | 1.2 | 2.4    | 2.9    | 17      | 105     |
| 90          | 1.8 | 1.4 | 2.7    | 3.2    | 20      | 118     |
| 100         | 2.0 | 1.5 | 3.0    | 3.6    | 22      | 131     |
| 120         | 2.4 | 1.8 | 3.6    | 4.3    | 26      | 157     |
| 150         | 3.0 | 2.3 | 4.5    | 5.4    | 33      | 196     |
| 200         | 4.1 | 3.0 | 6.0    | 7.3    | 44      | 261     |
| 250         | 5.1 | 3.8 | 7.5    | 9.1    | 54      | 327     |
| 300         | 6.1 | 4.6 | 9.1    | 10.9   | 65      | 392     |