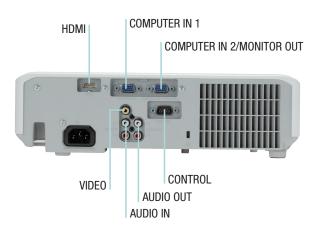

| LCD Panel                            | 0.63" MLA w/micro lens array                                                                                                                                                                                                                                                                                                                                                                  |  |  |  |  |
|--------------------------------------|-----------------------------------------------------------------------------------------------------------------------------------------------------------------------------------------------------------------------------------------------------------------------------------------------------------------------------------------------------------------------------------------------|--|--|--|--|
| Resolution                           | 1024x768 (XGA)                                                                                                                                                                                                                                                                                                                                                                                |  |  |  |  |
| Brightness                           | 4200lm                                                                                                                                                                                                                                                                                                                                                                                        |  |  |  |  |
| Contrast Ratio                       | 2000:1                                                                                                                                                                                                                                                                                                                                                                                        |  |  |  |  |
| Lens                                 | Manual Focus                                                                                                                                                                                                                                                                                                                                                                                  |  |  |  |  |
| Lamp Replacement Time                | 225W                                                                                                                                                                                                                                                                                                                                                                                          |  |  |  |  |
| Lamp Replacement Time Focus distance | 5000hr (Normal Mode) / 6000hr Target 10000hr (Eco Mode)<br>0.9 ~ 9.1 m (WIDE), 1.0~10.9 m (TELE)                                                                                                                                                                                                                                                                                              |  |  |  |  |
| Distance to Width Ratio              | 1.5 (WIDE), 1.8 (TELE)                                                                                                                                                                                                                                                                                                                                                                        |  |  |  |  |
| Diagonal Display Size                | 30" - 300"                                                                                                                                                                                                                                                                                                                                                                                    |  |  |  |  |
| Keystone Correction                  | Manual V                                                                                                                                                                                                                                                                                                                                                                                      |  |  |  |  |
| Number of Colours                    | 8 Bit/colour, 16.7M colours                                                                                                                                                                                                                                                                                                                                                                   |  |  |  |  |
| Computer Compatibility               | IBM Compatible VGA, SVGA, XGA, WXGA/WXGA+/SXGA/SXGA+/UXGA                                                                                                                                                                                                                                                                                                                                     |  |  |  |  |
| Composite Video                      | (compressed), MAC16"  NTCC NTSC 4.42 PAL DAL M DAL N DAL (GOHZ) SECAM                                                                                                                                                                                                                                                                                                                         |  |  |  |  |
| Composite video                      | NTSC, NTSC 4.43, PAL, PAL-M, PAL-N, PAL (60Hz), SECAM 480i@60, 480p@60, 576i@50, 576p@50, 720p@50/60, 1080i@50/60,                                                                                                                                                                                                                                                                            |  |  |  |  |
| Component Video/HDMI Video           | 1080p@50/60                                                                                                                                                                                                                                                                                                                                                                                   |  |  |  |  |
| Plug & Play                          | DDC2B excluding COMPUTER IN 2                                                                                                                                                                                                                                                                                                                                                                 |  |  |  |  |
| Speakers                             | 1W                                                                                                                                                                                                                                                                                                                                                                                            |  |  |  |  |
| Picture Adjustments                  | Aspect selection (video, data, HDMI), Equalizing digital gamma correction, Equalizing colour temperature adjustment, 2-3 pull down for NTSC, Mirror reverse image, Up-side down image, Progressive scan, Noise reduction, Overscan                                                                                                                                                            |  |  |  |  |
| Advanced Features                    | MyScreen, My Memory, My Button (by remote control), My Text, My Source, Picture modes (normal, cinema, dynamic, blackboard, whiteboard, greenboard, daytime, photo), Source naming (English), Resolution setting, Filter timer, Stand-by Audio, Template, Closed Caption (for NTSC & component 480i only), Framelock, Eco Mode (normal, eco, intelligent eco, saver), ImageCare <sup>TM</sup> |  |  |  |  |
| Outward                              | Easy lamp replace from top, Easy access air filter                                                                                                                                                                                                                                                                                                                                            |  |  |  |  |
| Power On & Off                       | Direct on, Auto off                                                                                                                                                                                                                                                                                                                                                                           |  |  |  |  |
| Security Systems                     | Password/My screen Password, pin lock, key lock, security bar and slot (for Kensington lock)                                                                                                                                                                                                                                                                                                  |  |  |  |  |
| OSD Languages                        | W/W Model 33 languages OSD                                                                                                                                                                                                                                                                                                                                                                    |  |  |  |  |
| Digital Input                        | HDMI x1                                                                                                                                                                                                                                                                                                                                                                                       |  |  |  |  |
| Computer Input                       | 15-pin Mini-D-sub x 2                                                                                                                                                                                                                                                                                                                                                                         |  |  |  |  |
| Monitor Output                       | 15-pin Mini-D-sub x 1 impossible to use COMPUTER IN 2 at the same time                                                                                                                                                                                                                                                                                                                        |  |  |  |  |
| Video Input                          | 1 x RCA jack composite                                                                                                                                                                                                                                                                                                                                                                        |  |  |  |  |
| Audio Input                          | RCA jack L/R x1                                                                                                                                                                                                                                                                                                                                                                               |  |  |  |  |
| Audio Output                         | RCA jack L/R x1                                                                                                                                                                                                                                                                                                                                                                               |  |  |  |  |
| Control                              | D-sub 9-pin jack x 1 (RS232C)                                                                                                                                                                                                                                                                                                                                                                 |  |  |  |  |
| Power Supply                         | AC 100V-120V / 3.3A AC220-240V / 1.6A                                                                                                                                                                                                                                                                                                                                                         |  |  |  |  |
| Power Consumption/Standby            | 320W/0.5W                                                                                                                                                                                                                                                                                                                                                                                     |  |  |  |  |
| Dimensions (W x H x D)               | 320mmx85mmx245mm, 12.6"x3.3"x9.6" (Excluding feet and extrusions)                                                                                                                                                                                                                                                                                                                             |  |  |  |  |
| Weight                               | Approx. 2.9kg                                                                                                                                                                                                                                                                                                                                                                                 |  |  |  |  |
| Noise Level                          | 29dB (Eco) / 37dB (Normal)                                                                                                                                                                                                                                                                                                                                                                    |  |  |  |  |
| Operating temperature                | 5-35°C                                                                                                                                                                                                                                                                                                                                                                                        |  |  |  |  |
| Air filter                           | Urethane, Replacement cycle: 2000hr (varies according to usage environment)                                                                                                                                                                                                                                                                                                                   |  |  |  |  |
| Certification                        | UL60950-1/cUL, FCC Part 15 subpart B class B, CE Marking: EN61000-3-2, EN61000-3-3, EN55022 (class B), EN55024 (EMC directive), EN60950-1 (Low voltage directive), WEEE, RoHS, ErP (lot6) compliant, c-tick class B (standard for Australia/New Zealand), GS mark                                                                                                                             |  |  |  |  |
| Accessories Supplied                 | Power cord Computer Cable Remote Control Unit with batteries User's Manual CD (Operating Guide, Safety Instructions), User's Manual (Concise)                                                                                                                                                                                                                                                 |  |  |  |  |
| Optional Accessories                 |                                                                                                                                                                                                                                                                                                                                                                                               |  |  |  |  |
| Remote Controller                    | HL03031                                                                                                                                                                                                                                                                                                                                                                                       |  |  |  |  |
| Lamp P#                              | DT01491                                                                                                                                                                                                                                                                                                                                                                                       |  |  |  |  |
| Warranty                             |                                                                                                                                                                                                                                                                                                                                                                                               |  |  |  |  |
| Projector/Lamp                       | 3 Years/6 Months** (For education and extended warranties please contact your local dealer)                                                                                                                                                                                                                                                                                                   |  |  |  |  |