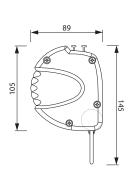

# BRACKET DIMENSIONS

Brackets - Wall Included in all Diplomat products

Brackets – Ceiling Included in all Diplomat products

Front view