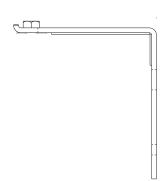

# BRACKET DIMENSIONS

Brackets - Wall Included in all Diplomat products

Brackets – Ceiling Included in all Diplomat products

Front view