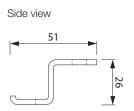

# BRACKET DIMENSIONS

Brackets - Wall Included in all Diplomat products

Brackets – Ceiling Included in all Diplomat products

Front view