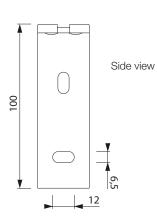

# BRACKET DIMENSIONS

Brackets - Wall Included in all Diplomat products

Brackets – Ceiling Included in all Diplomat products

Front view