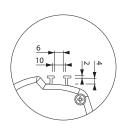

# BRACKET DIMENSIONS

Brackets - Wall Included in all Diplomat products

Brackets – Ceiling Included in all Diplomat products

Front view