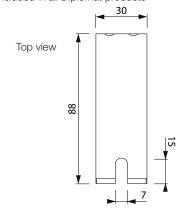

# BRACKET DIMENSIONS

Brackets - Wall Included in all Diplomat products

Brackets – Ceiling Included in all Diplomat products

Front view