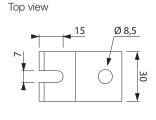

# BRACKET DIMENSIONS

Brackets - Wall Included in all Diplomat products

Brackets – Ceiling Included in all Diplomat products

Front view