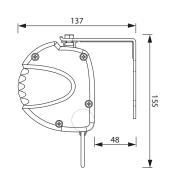

CREEN DIMENSIONS**



#### \*Total width:

Total width (≤200cm screen width) = Screen width +86 Total width (>200cm screen width) = Screen width +94

## **SCREEN SURFACES**

#### Arctiq

Matt white front surface, fibre glass support, black-backed. Gain 1.0

## **OPTIONS**



#### Soft&Quiet

Retracts the screen surface into the case in a smooth and controlled way.

## STANDARD FORMATS



Height>width, with extra height that gives additional flexibility. No black borders.



The screen format is 1:1. No black borders.



The screen has 5 cm wide black borders. The format of the viewing area is 4:3.



The screen has 5 cm wide black borders. The format of the viewing area is 16:10.



The screen has 5 cm wide black borders. The format of the viewing area is 16:9.

# **CASE DIMENSIONS**









# BRACKET DIMENSIONS

Brackets - Wall Included in all Diplomat products







Brackets – Ceiling Included in all Diplomat products



Front view



# PACKAGING DIMENSIONS



| Screen width | Box length | Box width | Box heigth |
|--------------|------------|-----------|------------|
| 1600         | 1910       | 165       | 170        |
| 1800         | 2110       | 165       | 170        |
| 2000         | 2310       | 165       | 170        |
| 2200         | 2510       | 165       | 170        |
| 2400         | 2710       | 165       | 170        |
| 2700         | 3010       | 165       | 170        |
| 3000         | 3310       | 165       | 170        |