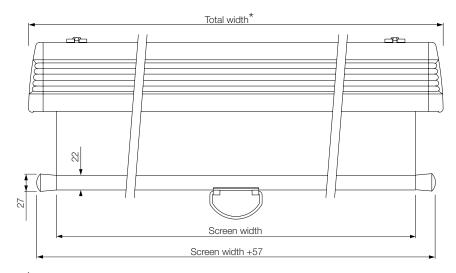

## **SCREEN DIMENSIONS**

#### **SCREEN DIMENSIONS**

#### \*Total width:

Total width (≤200cm screen width) = Screen width +86 Total width (>200cm screen width) = Screen width +94