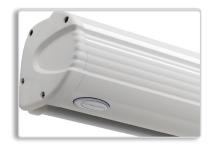

# Diplomat Manual

Diplomat Manual is a high quality screen which, thanks to the robust construction and flexible installation, is the preferred screen among our professional buyers. The installation is very flexible with the channel-fixed mounting brackets that allows for free sideways positioning. The screen can be mounted on the wall as well as in the ceiling. It comes in a white aluminium case and its comprehensive design makes it suitable for any environment; conference rooms, education facilities and home theatres. For an even better installation the Diplomat Manual can be equipped with the Soft&Quiet feature which retracts the screen surface into the case in a smooth and controlled way, slowing even more as it approaches its upper limit. Prevents potential damage to the case and screen surface.