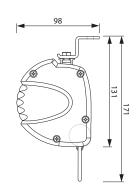

*SCREEN DIMENSIONS**



#### \*Total width:

Total width (≤200cm screen width) = Screen width +86 Total width (>200cm screen width) = Screen width +94

## **SCREEN SURFACES**

#### Arctiq

Matt white front surface, fibre glass support, black-backed. Gain 1.0

## **OPTIONS**



#### Soft&Quiet

Retracts the screen surface into the case in a smooth and controlled way.

## STANDARD FORMATS



Height>width, with extra height that gives additional flexibility. No black borders.



The screen format is 1:1. No black borders.



The screen has 5 cm wide black borders. The format of the viewing area is 4:3.



The screen has 5 cm wide black borders. The format of the viewing area is 16:10.



The screen has 5 cm wide black borders. The format of the viewing area is 16:9.

# **CASE DIMENSIONS**









# BRACKET DIMENSIONS

Brackets - Wall Included in all Diplomat products







Brackets – Ceiling Included in all Diplomat products



Front view



# PACKAGING DIMENSIONS



| Screen width | Box length | Box width | Box heigth |
|--------------|------------|-----------|------------|
| 1600         | 1910       | 165       | 170        |
| 1800         | 2110       | 165       | 170        |
| 2000         | 2310       | 165       | 170        |
| 2200         | 2510       | 165       | 170        |
| 2400         | 2710       | 165       | 170        |
| 2700         | 3010       | 165       | 170        |
| 3000         | 3310       | 165       | 170        |