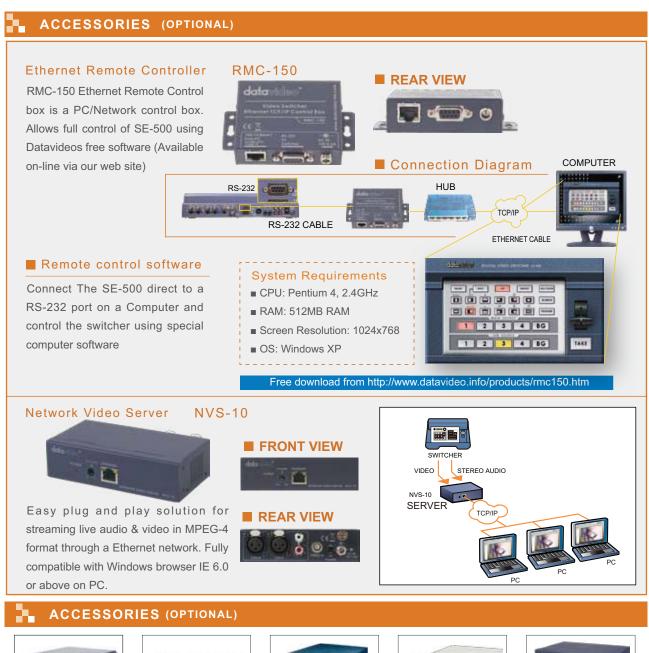

## FEATURES

Removable Hard Drive Digital Video Recorder

Intercom System

Tally Box with Tally Indicator for SE-1000

Removable Hard Drive Digital Video Recorder

2 x 7" TFT LCD Monitor Bank

50m 3.5 mm tally extension cable