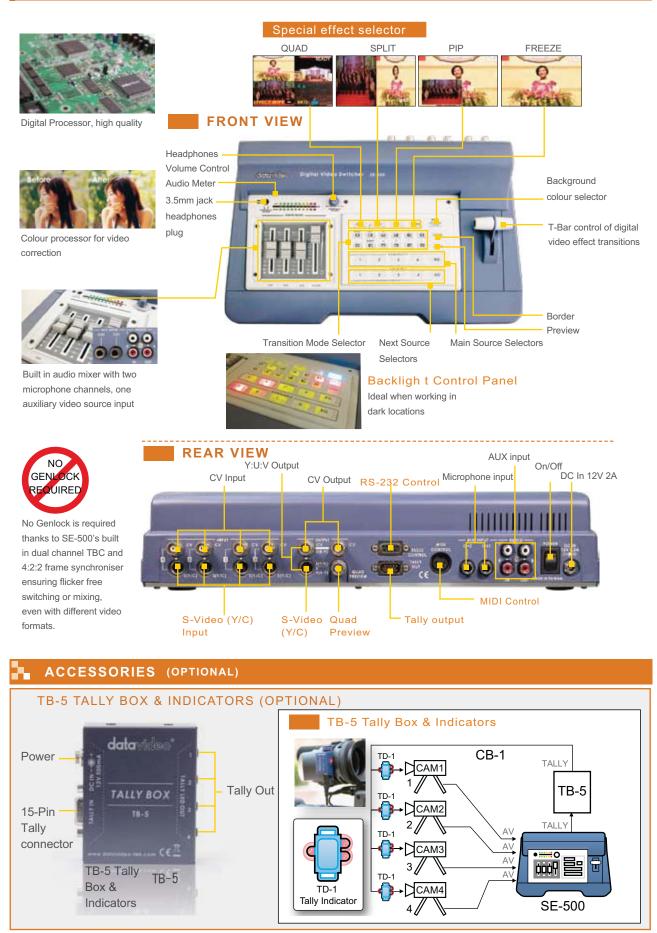

## Transition effects display

The Datavideo SE-500 is a compact and light weight, four channel analogue input, digital processing video switcher with S-Video (Y/C) and Composite Video inputs. In addition to S-Video and Composite Video, the SE-500 also provides Component (Y:U:V) output. The SE-500 is ideal for applications within Education, Seminars, Small Studios, Clubs, Pubs and many more. The SE-500 uniquely display all four input sources via a single quad Output, including a superimposed tally indicator on each input, meaning you only need two video monitors - one for all four inputs, one for output. The input display will automatically change to preview the next transition. Features include Dissolve, Fade, Wipes, Splits, PiP and Colour Processor. Channels are internally synched via a built in dual Channel TBC 4:2:2 frame synchroniser. The SE-500 can be manually operated or controlled via RS-232 & MIDI interface. Using Datavideo DAC-6 (DV to Composite, Y/C & Component Y:U:V converter) VP-314 (DV Repeater), and 10 or 20 Meter DV Cable, it allows connection of DV equipment such as DV Camcorders or Tape machines up to 160 meters away.

## FEATURES

- Digital Processor, high image quality
- Illuminated control buttons
- T-Bar control of digital video effect transitions
- Four selectable S-Video (Y/C) or Composite video inputs
- Optional Y:U:V via breakout cable
- RS-232 Remote control interface
- MIDI Control interface
- Tally output
- Audio mixer with two Microphone channels and one auxiliary input
- Colour processor for video correction
- Quad video preview monitor output with tally indicators on TV screen
- Digital video effects Split, PiP, Wipe, Fade and Quad display effect