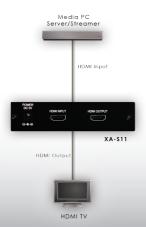

## **EDID/CEC Selector**

The XA-S11 high performance HDMI v1.3 synchroniser allows the user to set up a firm EDID and CEC connection between the source and the display, eliminating the time spent on signal configuration before receiving the signal.

## **SPECIFICATIONS**

Input: 1x HDMI (1x HDMI Uncompressed AV

and Data)

Output: 1x HDMI (1x HDMI Uncompressed AV

and Data)

Power: 5V/1.2A DC (US/EU standards, CE/

FCC/UL (certified)

Dimensions: 97mm (W) x 125mm (D) x 30mm (H)