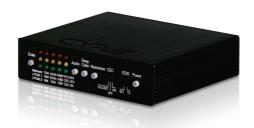

## **EDID/CEC Selector**

The XA-S11 high performance HDMI v1.3 synchroniser allows the user to set up a firm EDID and CEC connection between the source and the display, eliminating the time spent on signal configuration before receiving the signal.

## **SPECIFICATIONS**

Input: 1x HDMI (1x HDMI Uncompressed AV

and Data)

Output: 1x HDMI (1x HDMI Uncompressed AV

and Data)

Power: 5V/1.2A DC (US/EU standards, CE/

FCC/UL (certified)

Dimensions: 97mm (W) x 125mm (D) x 30mm (H)