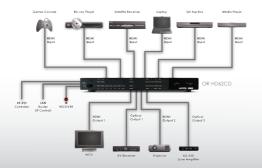

## 6 x 2 UHD HDMI Switch with Audio De-Embedding

The OR-HD62CD allows HDMI signals to be routed from any of the six connected HDMI sources for display on two connected HDMI displays. With fast switching technology this device dramatically improves the sync time to the connected HDMI displays over traditional switchers. In Matrix Mode, it allows any source to be routed independently to any output. An on-board EDID management tool (via on screen display) can be utilised for advanced audio and video signal management. In addition, this switcher also includes a cutting edge Picture in Picture (PIP) preview mode allowing the user to show 5 unselected HDMI sources in a row of small windows overlaid on top of the primary selected HDMI source video . In preview mode, both HDMI outputs show identical feeds. Further features include the ability to de-embed Hi-Definition lossless audio via a dedicated Optical output for each HDMI output, 4K resolution support, and 3D signal support.

Control is via front panel buttons, IR remote control, RS-232, Telnet or IP control for easy integration into control systems such as Demopad.

## **SPECIFICATIONS**

Input: 6x HDMI (6x HDMI Uncompressed AV

and Data), 1x 3.5mm Stereo minijack (1x IR Propriety Data), 1x 9pin Dsub (1x RS-232 Data), 1x RJ45 (1x IP Control), 1x USB Type A (1x Service

Port Propriety Data)

Output: 2x HDMI (2x HDMI Uncompressed AV

and Data), 2x Toslink (2x Optical 2 Channel LPCM / Dolby Digital / Dolby

Digital Plus / DTS)

Power: 12V/3A DC (US/EU standards.

CE/FCC/UL certified)