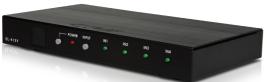

## 4-Way HDMI Switcher

The EL-41SY switcher allows the user to input four HDMI sources and switch between these sources to provide a single HDMI output to a display. This switcher can be controlled via the supplied remote control or by using the input switching button on the front of the device.