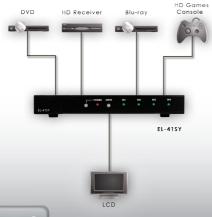

## 4-Way HDMI Switcher

The EL-41SY switcher allows the user to input four HDMI sources and switch between these sources to provide a single HDMI output to a display. This switcher can be controlled via the supplied remote control or by using the input switching button on the front of the device.