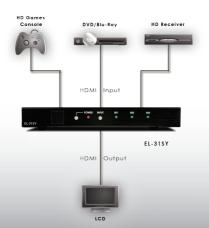

## 3-Way HDMI Switcher

The EL-31SY switcher allows the user to input three HDMI sources and switch between these sources to provide a single HDMI output to a display. This switcher can be controlled via the supplied remote control or by using the input switching button on the front of the device. This switcher supports resolutions up to and including 4K.