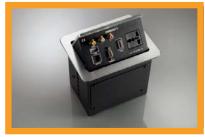

cinema and AV solutions

#### PRODUCT DESCRIPTION

The tilted AV desk face plates from the celexon Expert series offer the ideal solution for connecting a multitude of cables centrally and at the same time invisibly. Depending on the type, all kinds of image and audio equipment, such as projectors or displays can be connected. When the aluminium face plate is closed, it is almost invisible and provides perfect integration into the environment. The high-quality AV desk face plates with the pneumatic tilt mechanism also provides high durability.



TA-100

#### **KEY FEATURES**

- Matt black, aluminium face plate
- Pneumatic tilt mechanism
- Multiple connection options
- Easy installation / set up
- Power supply (3-pin kettle lead not included in standard accessories)

#### ALSO AVAILABLE



TA-200



TA-300



## **DESK FACE PLATE EXPERT**

### **TECHNICAL DATA**

| Product | HDMI    | VGA | Composite | Audio                       | Ethernet | Power | USB<br>3.0 | Part number   |               |
|---------|---------|-----|-----------|-----------------------------|----------|-------|------------|---------------|---------------|
|         |         |     |           |                             |          |       |            | black         | silver        |
| TA-100  | 1 x 1.3 | 1 x | -         | 1 x 3.5 mm jack             | 2 x CAT6 | 1 x   | -          | 4260094732843 | 4260094732850 |
| TA-200  | 1 x 1.3 | 1 x | 1 x       | 1 x Composite Video (L + R) | 1 x CAT6 | 1 x   | 1 x        | 4260094732867 | 4260094732874 |
| TA-300  | 2 x 1.3 | 2 x | 1 x       | 1 x Composite