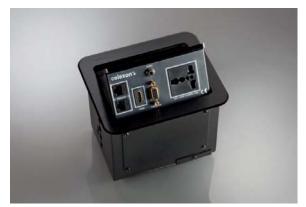

#### PRODUCT DESCRIPTION

The tilted AV desk face plates from the celexon Expert series offer the ideal solution for connecting a multitude of cables centrally and at the same time invisibly. Depending on the type, all kinds of image and audio equipment, such as projectors or displays can be connected. When the aluminium face plate is closed, it is almost invisible and provides perfect integration into the environment. The high-quality AV desk face plates with the pneumatic tilt mechanism also provides high durability.

TA-100

#### **KEY FEATURES**

- Matt black, aluminium face plate
- Pneumatic tilt mechanism
- Multiple connection options
- Easy installation / set up
- Power supply (3-pin kettle lead not included in standard accessories)