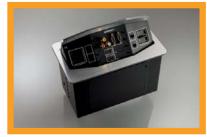

d AV solutions

#### PRODUCT DESCRIPTION

The tilted AV desk face plates from the celexon Expert series offer the ideal solution for connecting a multitude of cables centrally and at the same time invisibly. Depending on the type, all kinds of image and audio equipment, such as projectors or displays can be connected. When the aluminium face plate is closed, it is almost invisible and provides perfect integration into the environment. The high-quality AV desk face plates with the pneumatic tilt mechanism also provides high durability.



TA-100

#### **KEY FEATURES**

- Matt black, aluminium face plate
- Pneumatic tilt mechanism
- Multiple connection options
- Easy installation / set up
- Power supply (3-pin kettle lead not included in standard accessories)

#### ALSO AVAILABLE



TA-200



TA-300



## **DESK FACE PLATE EXPERT**

### **TECHNICAL DATA**

| Product | HDMI    | VGA | Composite | Audio                       | Ethernet | Power | USB<br>3.0 | Part number   |               |
|---------|---------|-----|-----------|-----------------------------|----------|-------|------------|---------------|---------------|
|         |         |     |           |                             |          |       |            | black         | silver        |
| TA-100  | 1 x 1.3 | 1 x | -         | 1 x 3.5 mm jack             | 2 x CAT6 | 1 x   | -          | 4260094732843 | 4260094732850 |
| TA-200  | 1 x 1.3 | 1 x | 1 x       | 1 x Composite Video (L + R) | 1 x CAT6 | 1 x   | 1 x        | 4260094732867 | 4260094732874 |
| TA-300  | 2 x 1.3 | 2 x | 1 x       | 1 x Composite Video (L