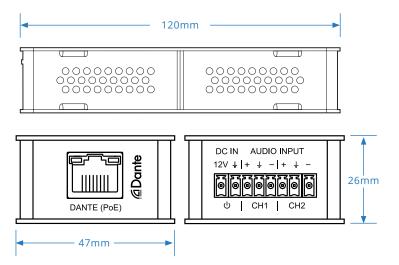

### **Specifications**

- Audio Input Connectors: 6-PIN Phoenix connector (2ch balanced / un-balanced analogue audio)
- Audio Input Connectors: 6-Pin Phoenix connector (2ch balanced/un-balanced analogue audio)
- Audio Output Connectors: 1x RJ45, female (100Mbps Dante® network)
- Casing Dimensions (W x H x D): 120mm x 26mm x 47mm without feet
- Shipping Weight: 0.3kg
- Operating Temperature: 32°F to 104°F (0°C to 40°C)
- Storage Temperature: -4°F to 140°F (-20°C to 60°C)
- Power Supply: Class 1 IEEE 802.3af PoE or 12v/1A DC 2-Pin Phoenix connector