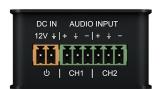

### **Specifications**

- Audio Input Connectors: 6-PIN Phoenix connector (2ch balanced / un-balanced analogue audio)
- Audio Input Connectors: 6-Pin Phoenix connector (2ch balanced/un-balanced analogue audio)
- Audio Output Connectors: 1x RJ45, female (100Mbps Dante® network)
- Casing Dimensions (W x H x D): 120mm x 26mm x 47mm without feet
- Shipping Weight: 0.3kg
- Operating Temperature: 32°F to 104°F (0°C to 40°C)
- Storage Temperature: -4°F to 140°F (-20°C to 60°C)
- Power Supply: Class 1 IEEE 802.3af PoE or 12v/1A DC 2-Pin Phoenix connector