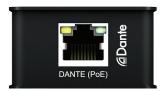

### **Specifications**

- Audio Input Connectors: 6-PIN Phoenix connector (2ch balanced / un-balanced analogue audio)
- Audio Input Connectors: 6-Pin Phoenix connector (2ch balanced/un-balanced analogue audio)
- Audio Output Connectors: 1x RJ45, female (100Mbps Dante® network)
- Casing Dimensions (W x H x D): 120mm x 26mm x 47mm without feet
- Shipping Weight: 0.3kg
- Operating Temperature: 32°F to 104°F (0°C to 40°C)
- Storage Temperature: -4°F to 140°F (-20°C to 60°C)
- Power Supply: Class 1 IEEE 802.3af PoE or 12v/1A DC 2-Pin Phoenix connector