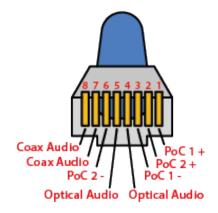

d 192kHz up to 24-bit resolution
- Ultra low jitter and high fidelity design
  \*CAT100AU supports distances of up to: 192kHz 100m, 96kHz 150m,
  < 48kHz 300m</li>



















## **CAT100AU-TX Transmitter**

Audio Input Connectors: 1 x Optical (S/PDIF) & 1x RCA (S/PDIF)

Output Connectors: 1 x RJ45

#### **CAT100AU-RX Receiver**

Input Connectors: 1 x RJ45 & 5V / 1A DC

Output Connectors: 1 x Optical (S/PDIF), 1 x RCA (S/PDIF) & 1 x Analogue left/right - 3.5mm stereo audio jack

# **Specifications**

- Shipping Weight: 0.6kg
- Operating Temperature: 32°F to 104°F (0°C to 40°C)
- Storage Temperature : -4°F to 140°F (-20°C to 60°C)
- Balun Dimensions (W x H x D): 65mm x 25mm x 80mm

# **Included Accessories**

**Power Supply** 

5V/1A DC, screw connector

## **Pin out Connectivity**



# **Regulatory Compliance**















Blustream cannot be held responsible for errors in typography or photography. Specifications are subject to change without notice.