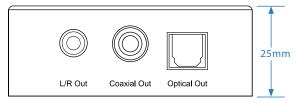

#### **CAT100AU-RX Receiver**

Input Connectors: 1 x RJ45 & 5V / 1A DC

Output Connectors: 1 x Optical (S/PDIF), 1 x RCA (S/PDIF) & 1 x Analogue left/right - 3.5mm stereo audio jack