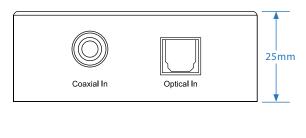

## **CAT100AU-TX Transmitter**

Audio Input Connectors: 1 x Optical (S/PDIF) & 1x RCA (S/PDIF)

Output Connectors: 1 x RJ45