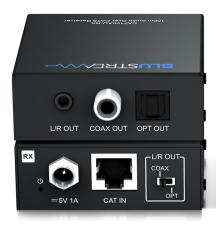

## **CAT100AU-TX Transmitter**

Audio Input Connectors: 1 x Optical (S/PDIF) & 1x RCA (S/PDIF)

Output Connectors: 1 x RJ45

#### **CAT100AU-RX Receiver**

Input Connectors: 1 x RJ45 & 5V / 1A DC

Output Connectors: 1 x Optical (S/PDIF), 1 x RCA (S/PDIF) & 1 x Analogue left/right - 3.5mm stereo audio jack