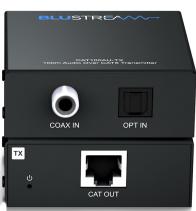

## **CAT100AU-TX Transmitter**

Audio Input Connectors: 1 x Optical (S/PDIF) & 1x RCA (S/PDIF)

Output Connectors: 1 x RJ45