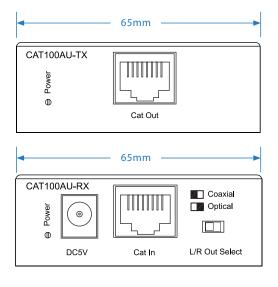

## **CAT100AU-TX Transmitter**

Audio Input Connectors: 1 x Optical (S/PDIF) & 1x RCA (S/PDIF)

Output Connectors: 1 x RJ45

#### **CAT100AU-RX Receiver**

Input Connectors: 1 x RJ45 & 5V / 1A DC

Output Connectors: 1 x Optical (S/PDIF), 1 x RCA (S/PDIF) & 1 x Analogue left/right - 3.5mm stereo audio jack